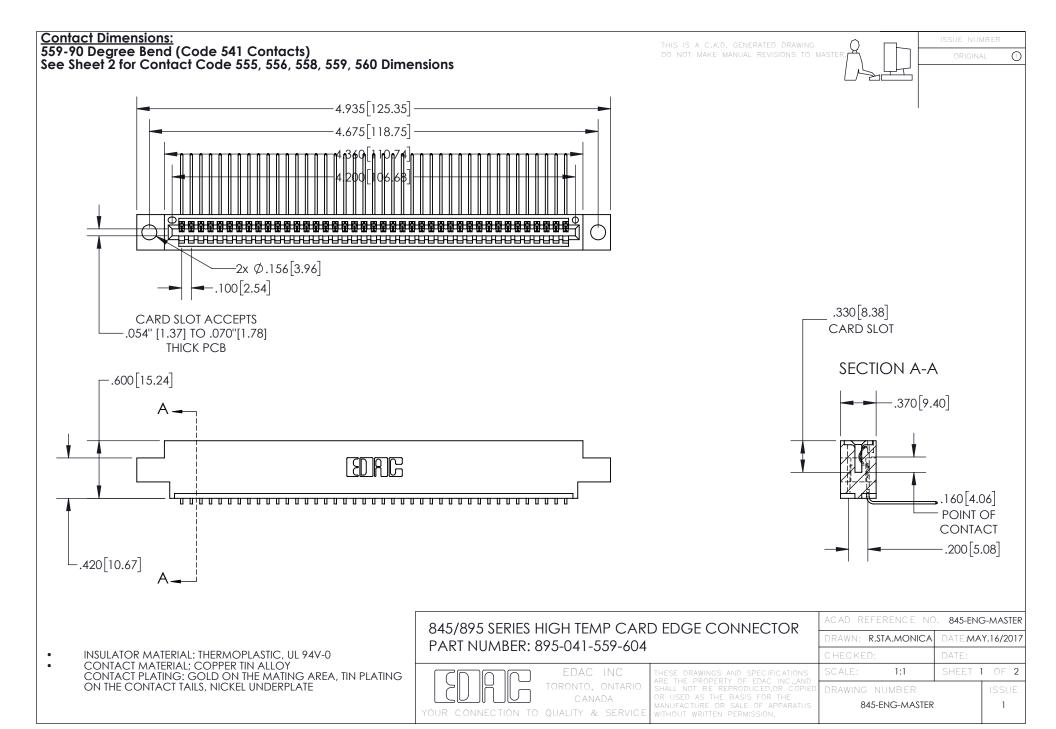

- INSULATOR MATERIAL: THERMOPLASTIC POLYESTER, UL 94V-0 DAP MATERIAL AVAILABLE UPON REQUEST
- CONTACT MATERIAL; COPPER ALLOY

CONTACT PLATING: GOLD ON THE MATING AREA, TIN PLATING ON THE CONTACT TAILS, NICKEL UNDERPLATE