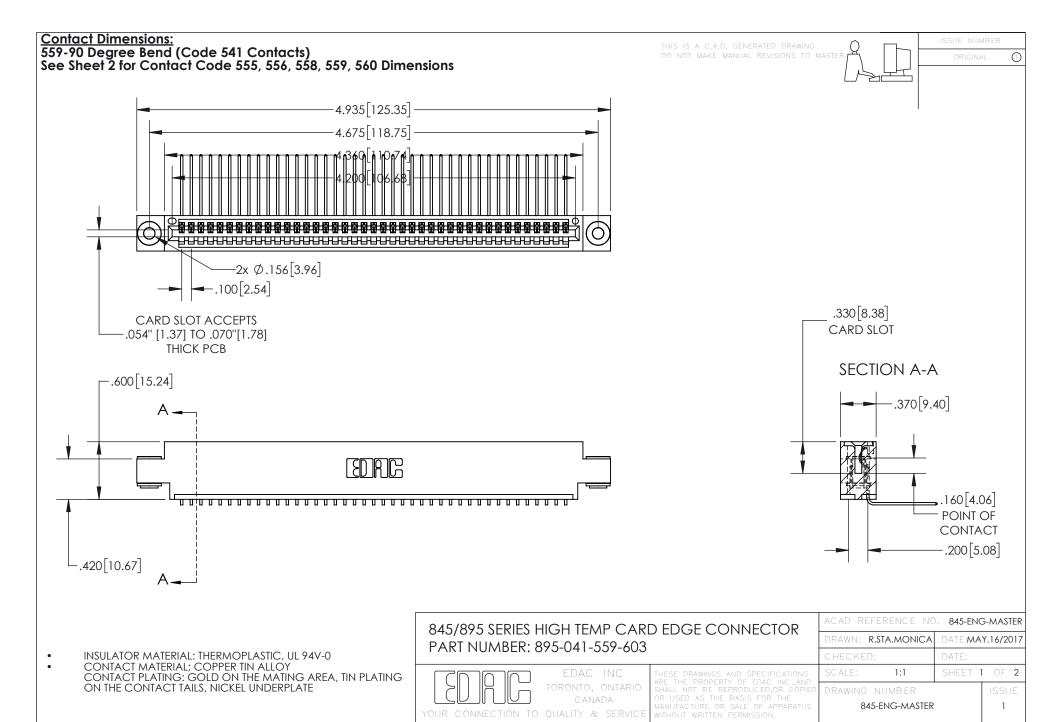

- INSULATOR MATERIAL: THERMOPLASTIC POLYESTER, UL 94V-0 DAP MATERIAL AVAILABLE UPON REQUEST
- CONTACT MATERIAL; COPPER ALLOY

CONTACT PLATING: GOLD ON THE MATING AREA, TIN PLATING ON THE CONTACT TAILS, NICKEL UNDERPLATE