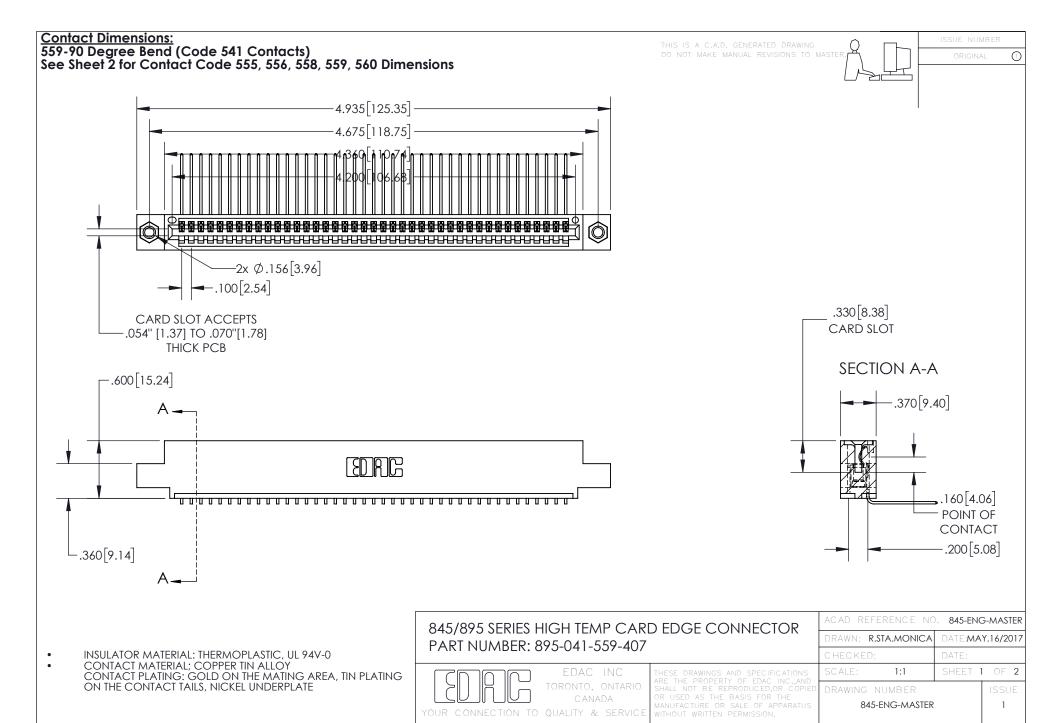

- INSULATOR MATERIAL: THERMOPLASTIC POLYESTER, UL 94V-0 DAP MATERIAL AVAILABLE UPON REQUEST
- CONTACT MATERIAL; COPPER ALLOY

CONTACT PLATING: GOLD ON THE MATING AREA, TIN PLATING ON THE CONTACT TAILS, NICKEL UNDERPLATE