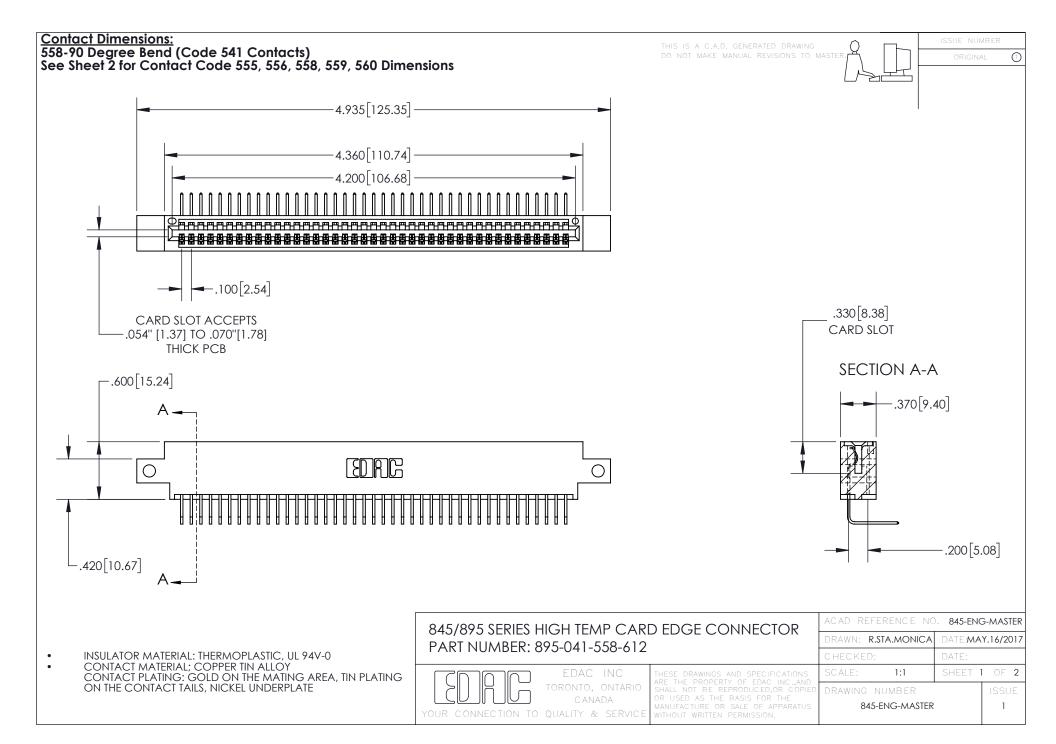

- INSULATOR MATERIAL: THERMOPLASTIC POLYESTER, UL 94V-0 DAP MATERIAL AVAILABLE UPON REQUEST
- CONTACT MATERIAL; COPPER ALLOY

CONTACT PLATING: GOLD ON THE MATING AREA, TIN PLATING ON THE CONTACT TAILS, NICKEL UNDERPLATE