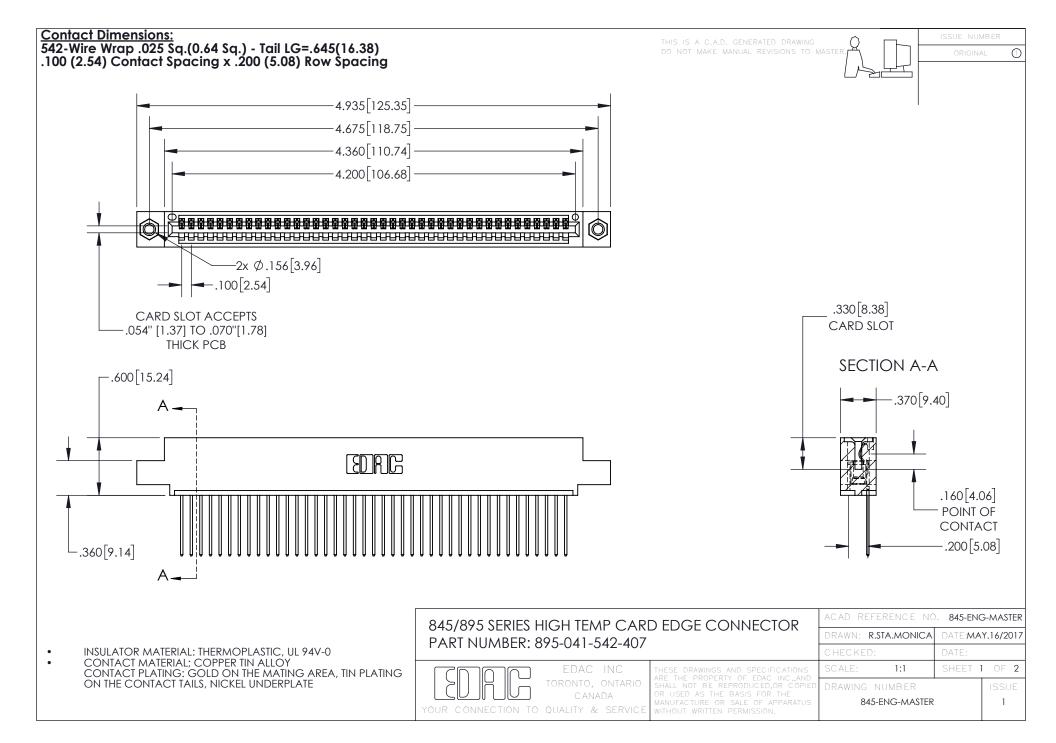

- INSULATOR MATERIAL: THERMOPLASTIC POLYESTER, UL 94V-0 DAP MATERIAL AVAILABLE UPON REQUEST
- CONTACT MATERIAL; COPPER ALLOY

CONTACT PLATING: GOLD ON THE MATING AREA, TIN PLATING ON THE CONTACT TAILS, NICKEL UNDERPLATE