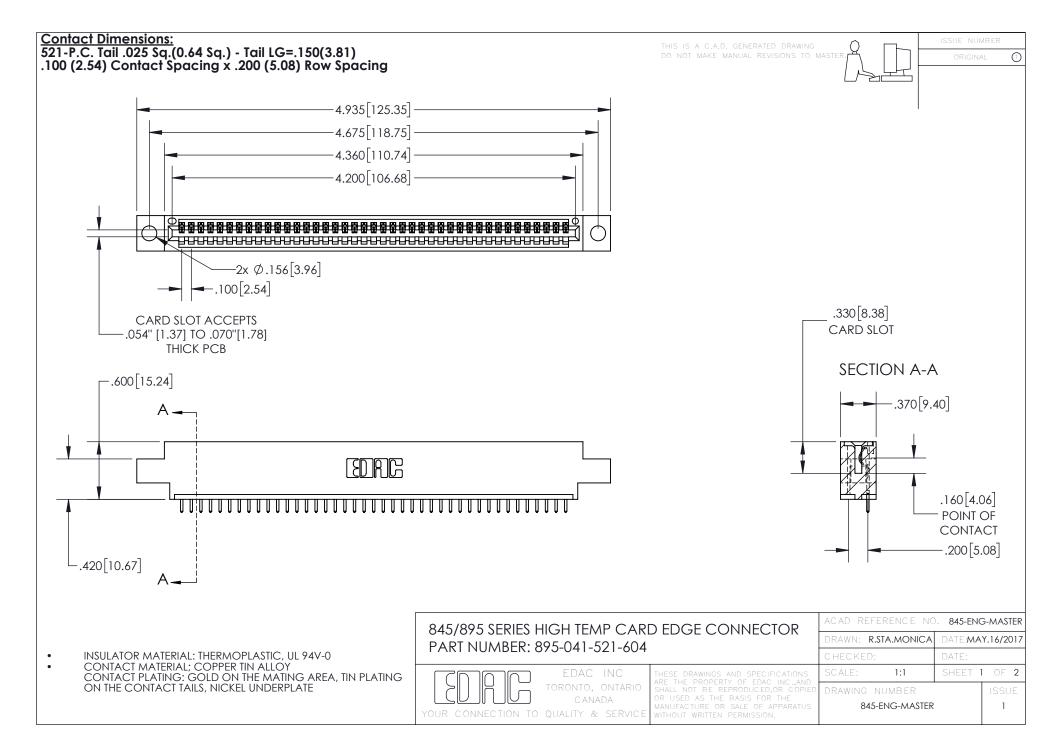

- INSULATOR MATERIAL: THERMOPLASTIC POLYESTER, UL 94V-0 DAP MATERIAL AVAILABLE UPON REQUEST
- CONTACT MATERIAL; COPPER ALLOY

CONTACT PLATING: GOLD ON THE MATING AREA, TIN PLATING ON THE CONTACT TAILS, NICKEL UNDERPLATE