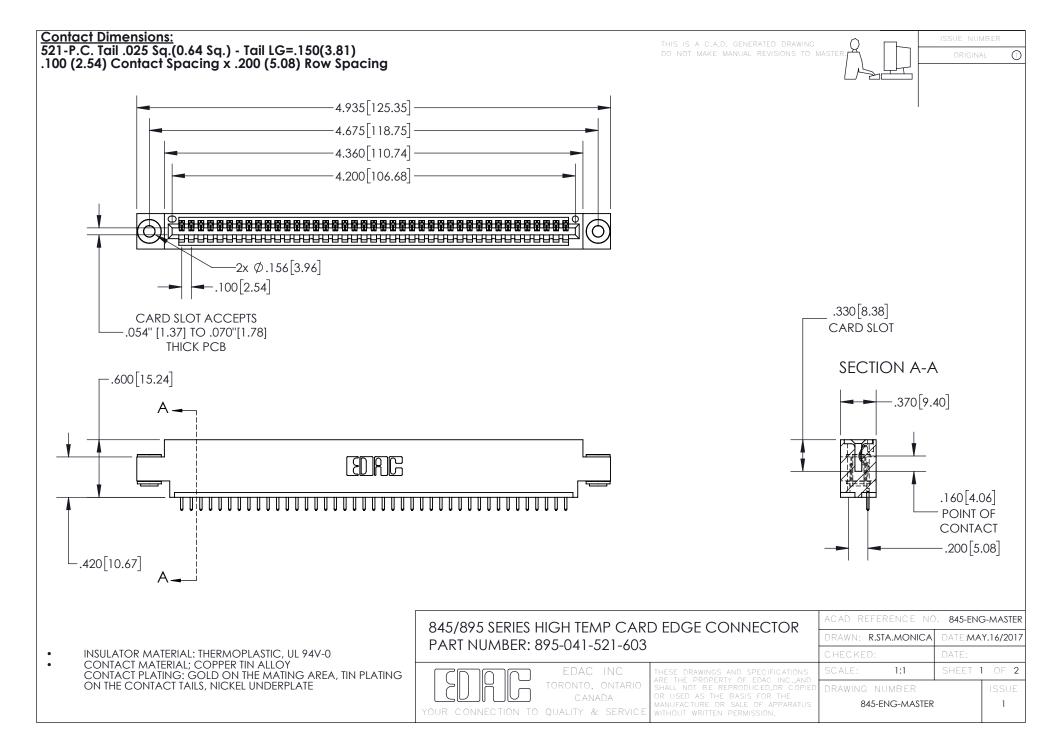

- INSULATOR MATERIAL: THERMOPLASTIC POLYESTER, UL 94V-0 DAP MATERIAL AVAILABLE UPON REQUEST
- CONTACT MATERIAL; COPPER ALLOY

CONTACT PLATING: GOLD ON THE MATING AREA, TIN PLATING ON THE CONTACT TAILS, NICKEL UNDERPLATE

## 845/895 SERIES HIGH TEMP CARD EDGE CONNECTOR CONTACT CODE 555,556,558,559,560 DIMENSIONS

YOUR CONNECTION TO QUALITY & SERVICE

|   | ACAD REFERENCE NO   | . 845-ENG-MASTER |
|---|---------------------|------------------|
|   | DRAWN: R.STA.MONICA | DATE:MAY.16/2017 |
|   | CHECKED:            | DATE:            |
|   | SCALE: 1:1          | SHEET 2 OF 2     |
| D | DRAWING NUMBER      | ISSUE            |

845-ENG-MASTER