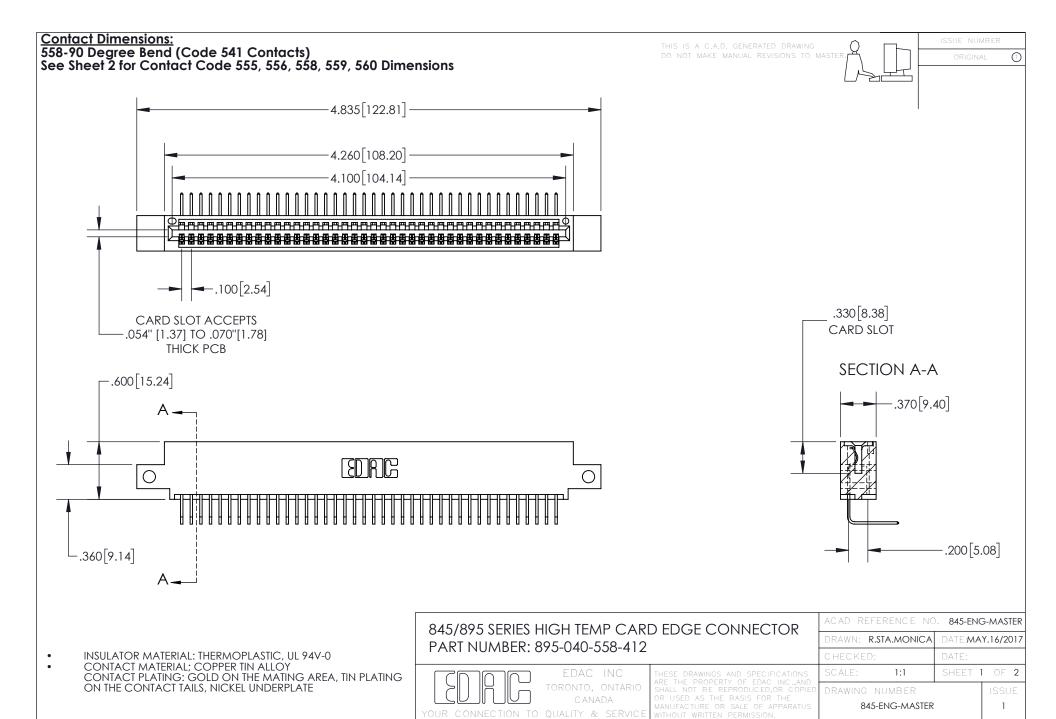

- INSULATOR MATERIAL: THERMOPLASTIC POLYESTER, UL 94V-0 DAP MATERIAL AVAILABLE UPON REQUEST
- CONTACT MATERIAL; COPPER ALLOY

CONTACT PLATING: GOLD ON THE MATING AREA, TIN PLATING ON THE CONTACT TAILS, NICKEL UNDERPLATE

## 845/895 SERIES HIGH TEMP CARD EDGE CONNECTOR CONTACT CODE 555,556,558,559,560 DIMENSIONS

YOUR CONNECTION TO QUALITY & SERVICE

|   | ACAD REFERENCE NO   | . 845-ENG-MASTER |
|---|---------------------|------------------|
|   | DRAWN: R.STA.MONICA | DATE:MAY.16/2017 |
|   | CHECKED:            | DATE:            |
|   | SCALE: 1:1          | SHEET 2 OF 2     |
| D | DRAWING NUMBER      | ISSUE            |

845-ENG-MASTER

## **Mouser Electronics**

**Authorized Distributor** 

Click to View Pricing, Inventory, Delivery & Lifecycle Information:

EDAC:

895-040-5