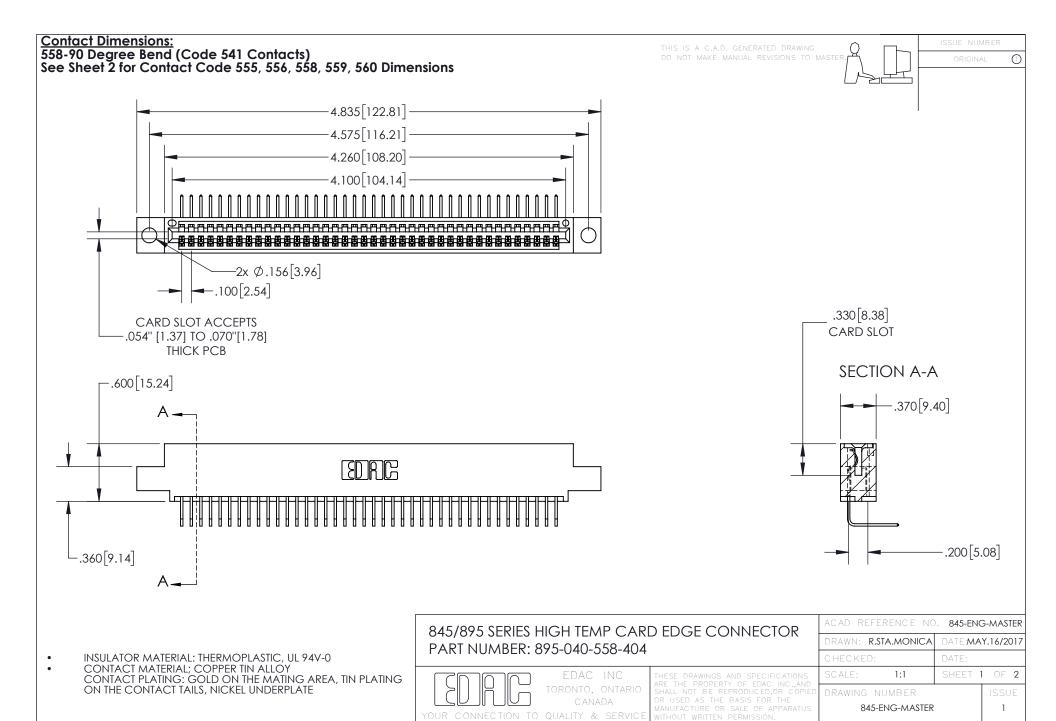

- INSULATOR MATERIAL: THERMOPLASTIC POLYESTER, UL 94V-0 DAP MATERIAL AVAILABLE UPON REQUEST
- CONTACT MATERIAL; COPPER ALLOY

CONTACT PLATING: GOLD ON THE MATING AREA, TIN PLATING ON THE CONTACT TAILS, NICKEL UNDERPLATE