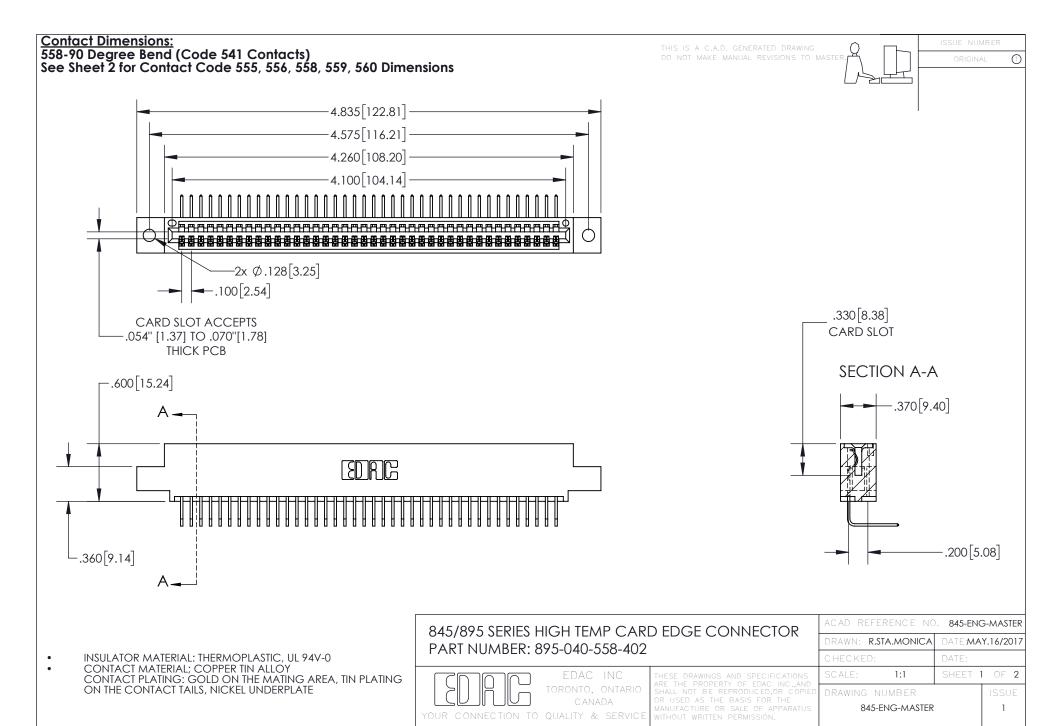

- INSULATOR MATERIAL: THERMOPLASTIC POLYESTER, UL 94V-0 DAP MATERIAL AVAILABLE UPON REQUEST
- CONTACT MATERIAL; COPPER ALLOY

CONTACT PLATING: GOLD ON THE MATING AREA, TIN PLATING ON THE CONTACT TAILS, NICKEL UNDERPLATE