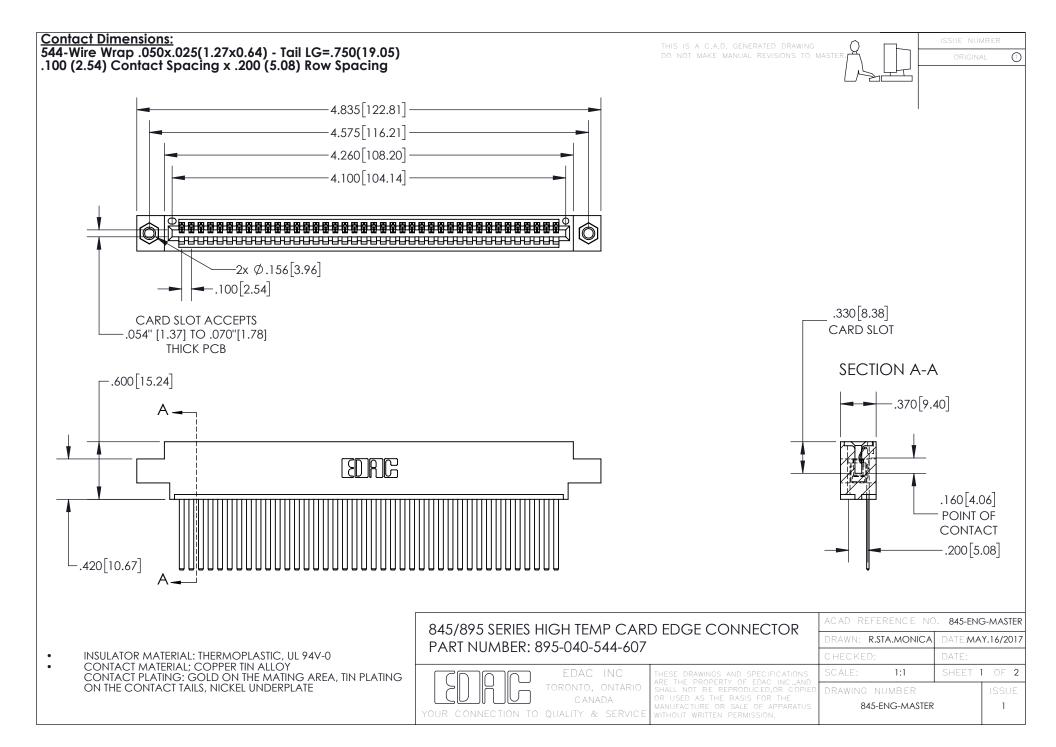

- INSULATOR MATERIAL: THERMOPLASTIC POLYESTER, UL 94V-0 DAP MATERIAL AVAILABLE UPON REQUEST
- CONTACT MATERIAL; COPPER ALLOY

CONTACT PLATING: GOLD ON THE MATING AREA, TIN PLATING ON THE CONTACT TAILS, NICKEL UNDERPLATE