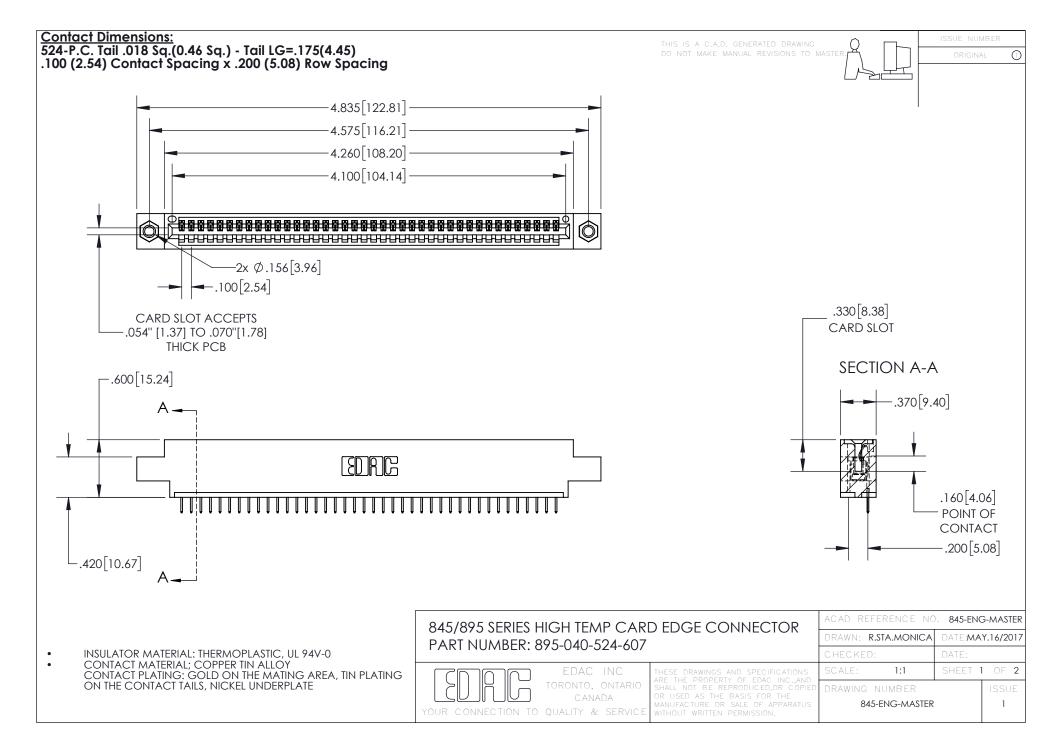

- INSULATOR MATERIAL: THERMOPLASTIC POLYESTER, UL 94V-0 DAP MATERIAL AVAILABLE UPON REQUEST
- CONTACT MATERIAL; COPPER ALLOY

CONTACT PLATING: GOLD ON THE MATING AREA, TIN PLATING ON THE CONTACT TAILS, NICKEL UNDERPLATE

## 845/895 SERIES HIGH TEMP CARD EDGE CONNECTOR CONTACT CODE 555,556,558,559,560 DIMENSIONS

YOUR CONNECTION TO QUALITY & SERVICE

|   | ACAD REFERENCE NO   | . 845-ENG-MASTER |
|---|---------------------|------------------|
|   | DRAWN: R.STA.MONICA | DATE:MAY.16/2017 |
|   | CHECKED:            | DATE:            |
|   | SCALE: 1:1          | SHEET 2 OF 2     |
| D | DRAWING NUMBER      | ISSUE            |

845-ENG-MASTER