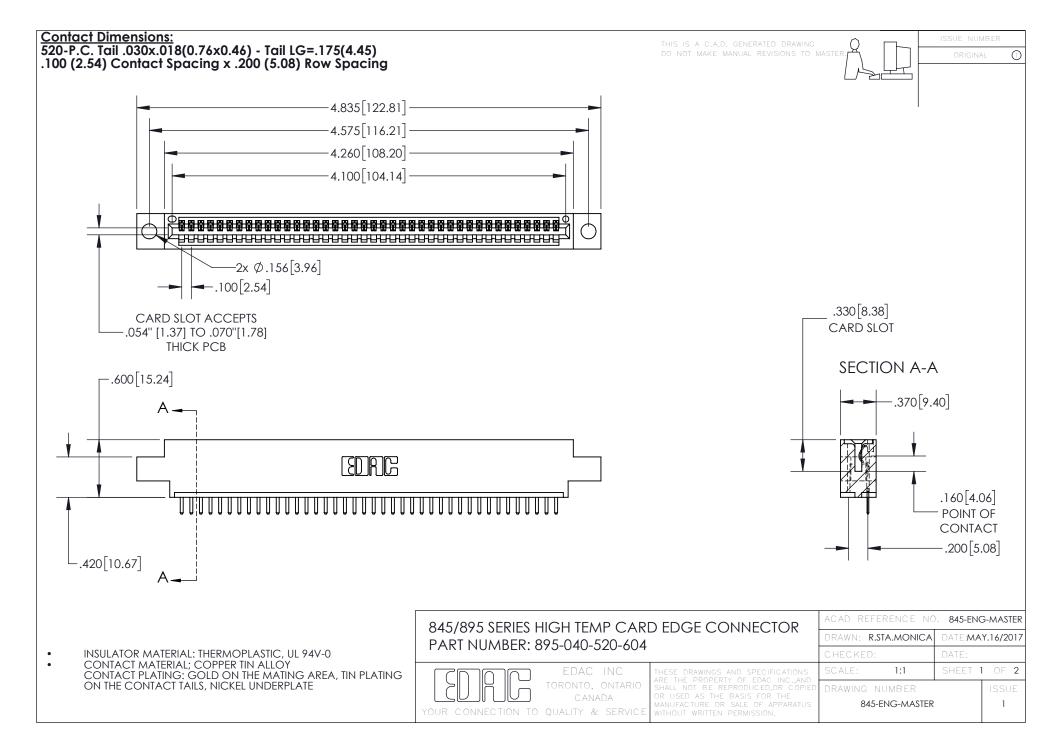

- INSULATOR MATERIAL: THERMOPLASTIC POLYESTER, UL 94V-0 DAP MATERIAL AVAILABLE UPON REQUEST
- CONTACT MATERIAL; COPPER ALLOY

CONTACT PLATING: GOLD ON THE MATING AREA, TIN PLATING ON THE CONTACT TAILS, NICKEL UNDERPLATE

## 845/895 SERIES HIGH TEMP CARD EDGE CONNECTOR CONTACT CODE 555,556,558,559,560 DIMENSIONS

YOUR CONNECTION TO QUALITY & SERVICE

|   | ACAD REFERENCE NO   | . 845-ENG-MASTER |
|---|---------------------|------------------|
|   | DRAWN: R.STA.MONICA | DATE:MAY.16/2017 |
|   | CHECKED:            | DATE:            |
|   | SCALE: 1:1          | SHEET 2 OF 2     |
| D | DRAWING NUMBER      | ISSUE            |

845-ENG-MASTER