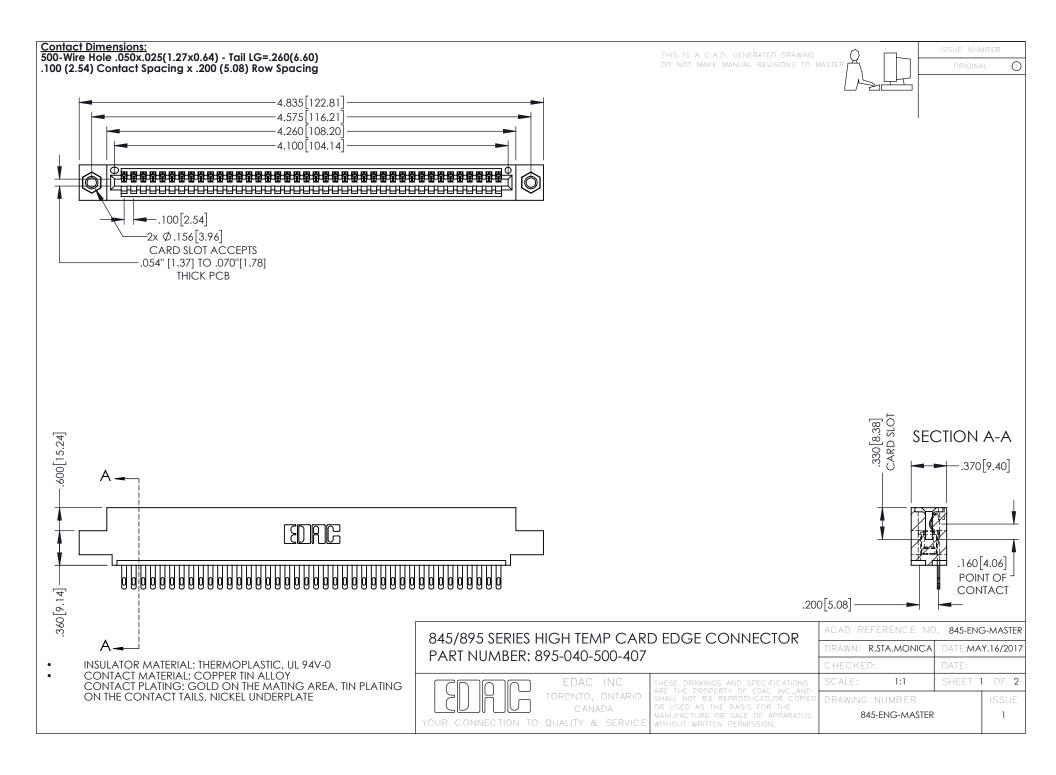

- INSULATOR MATERIAL: THERMOPLASTIC POLYESTER, UL 94V-0 DAP MATERIAL AVAILABLE UPON REQUEST
- CONTACT MATERIAL; COPPER ALLOY

**Contact Code 558** 

CONTACT PLATING: GOLD ON THE MATING AREA, TIN PLATING ON THE CONTACT TAILS, NICKEL UNDERPLATE

## 845/895 SERIES HIGH TEMP CARD EDGE CONNECTOR CONTACT CODE 555,556,558,559,560 DIMENSIONS

YOUR CONNECTION TO QUALITY & SERVICE

Contact Code 559

|   | ACAD REFERENCE NO   | . 845-ENG-MASTER |
|---|---------------------|------------------|
|   | DRAWN: R.STA.MONICA | DATE:MAY.16/2017 |
|   | CHECKED:            | DATE:            |
|   | SCALE: 1:1          | SHEET 2 OF 2     |
| D | DRAWING NUMBER      | ISSUE            |

Contact Code 560

845-ENG-MASTER

## **Mouser Electronics**

**Authorized Distributor** 

Click to View Pricing, Inv