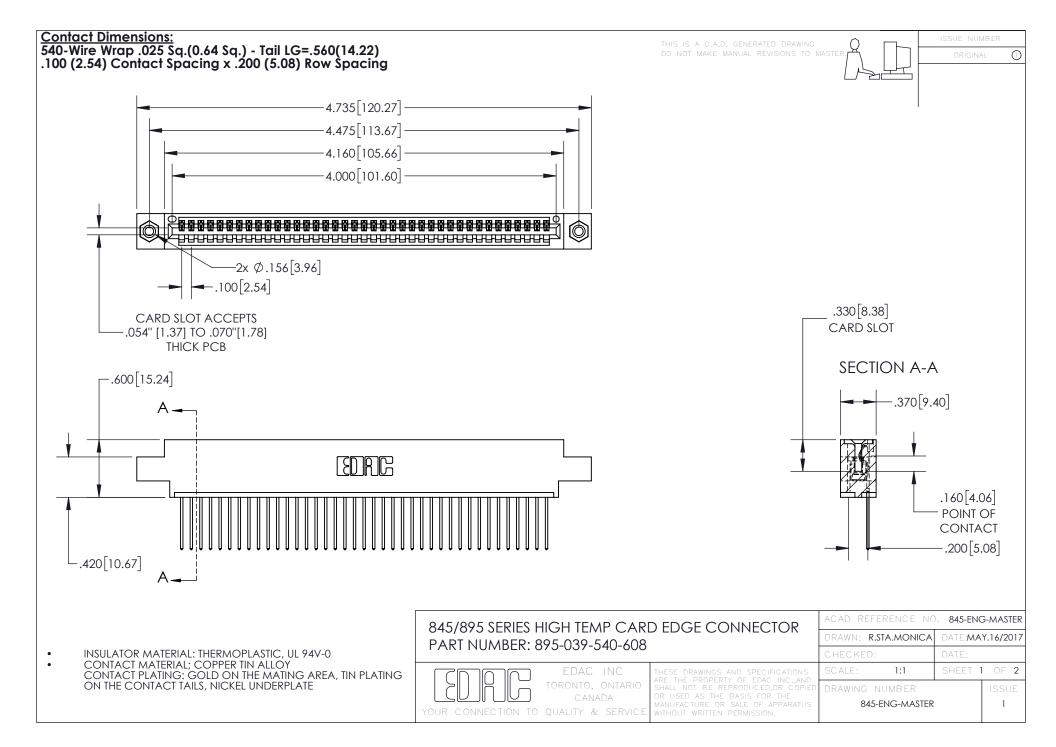

- INSULATOR MATERIAL: THERMOPLASTIC POLYESTER, UL 94V-0 DAP MATERIAL AVAILABLE UPON REQUEST
- CONTACT MATERIAL; COPPER ALLOY

CONTACT PLATING: GOLD ON THE MATING AREA, TIN PLATING ON THE CONTACT TAILS, NICKEL UNDERPLATE

## 845/895 SERIES HIGH TEMP CARD EDGE CONNECTOR CONTACT CODE 555,556,558,559,560 DIMENSIONS

YOUR CONNECTION TO QUALITY & SERVICE

|   | ACAD REFERENCE NO   | . 845-ENG-MASTER |
|---|---------------------|------------------|
|   | DRAWN: R.STA.MONICA | DATE:MAY.16/2017 |
|   | CHECKED:            | DATE:            |
|   | SCALE: 1:1          | SHEET 2 OF 2     |
| D | DRAWING NUMBER      | ISSUE            |

845-ENG-MASTER

## **Mouser Electronics**

**Authorized Distributor** 

Click to View Pricing, Inventory, Delivery & Lifecycle Information:

EDAC:

895-039-5