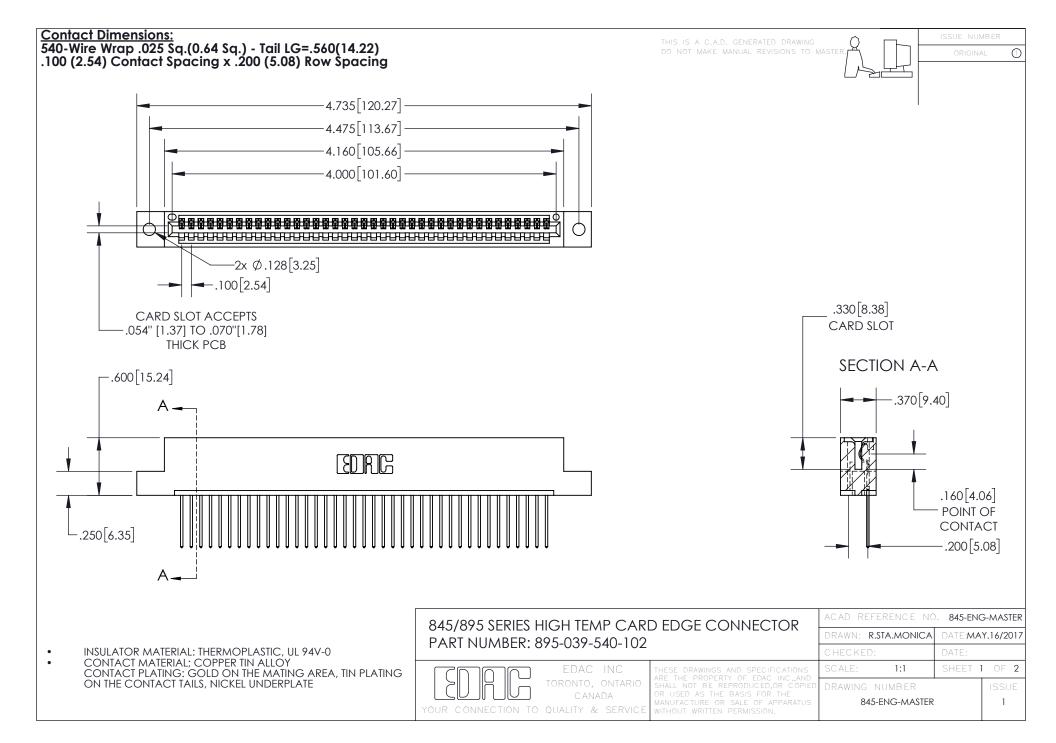

- INSULATOR MATERIAL: THERMOPLASTIC POLYESTER, UL 94V-0 DAP MATERIAL AVAILABLE UPON REQUEST
- CONTACT MATERIAL; COPPER ALLOY

CONTACT PLATING: GOLD ON THE MATING AREA, TIN PLATING ON THE CONTACT TAILS, NICKEL UNDERPLATE