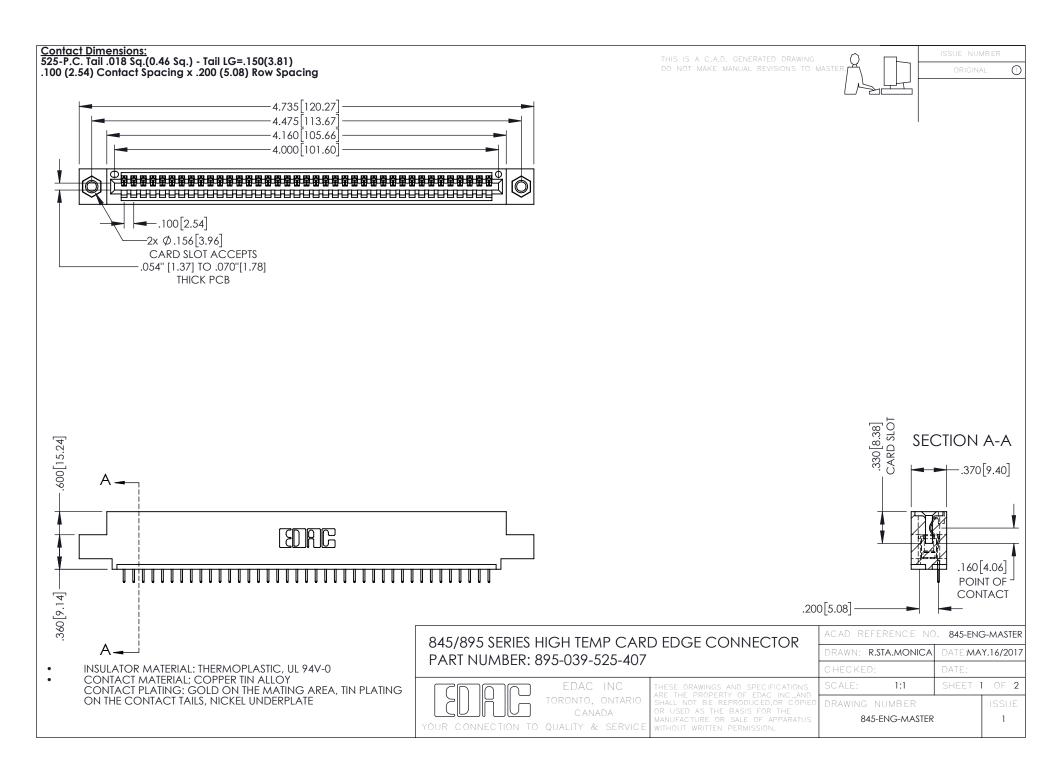

- INSULATOR MATERIAL: THERMOPLASTIC POLYESTER, UL 94V-0 DAP MATERIAL AVAILABLE UPON REQUEST
- CONTACT MATERIAL; COPPER ALLOY

**Contact Code 558** 

CONTACT PLATING: GOLD ON THE MATING AREA, TIN PLATING ON THE CONTACT TAILS, NICKEL UNDERPLATE

## 845/895 SERIES HIGH TEMP CARD EDGE CONNECTOR CONTACT CODE 555,556,558,559,560 DIMENSIONS

YOUR CONNECTION TO QUALITY & SERVICE

Contact Code 559

|   | ACAD REFERENCE NO   | . 845-ENG-MASTER |
|---|---------------------|------------------|
|   | DRAWN: R.STA.MONICA | DATE:MAY.16/2017 |
|   | CHECKED:            | DATE:            |
|   | SCALE: 1:1          | SHEET 2 OF 2     |
| D | DRAWING NUMBER      | ISSUE            |

Contact Code 560

845-ENG-MASTER

## **Mouser Electronics**

**Authorized Distributor** 

Click to View Pricing, Inventory, Delivery & Lifecycle Information:

EDAC:

895-039-525-407