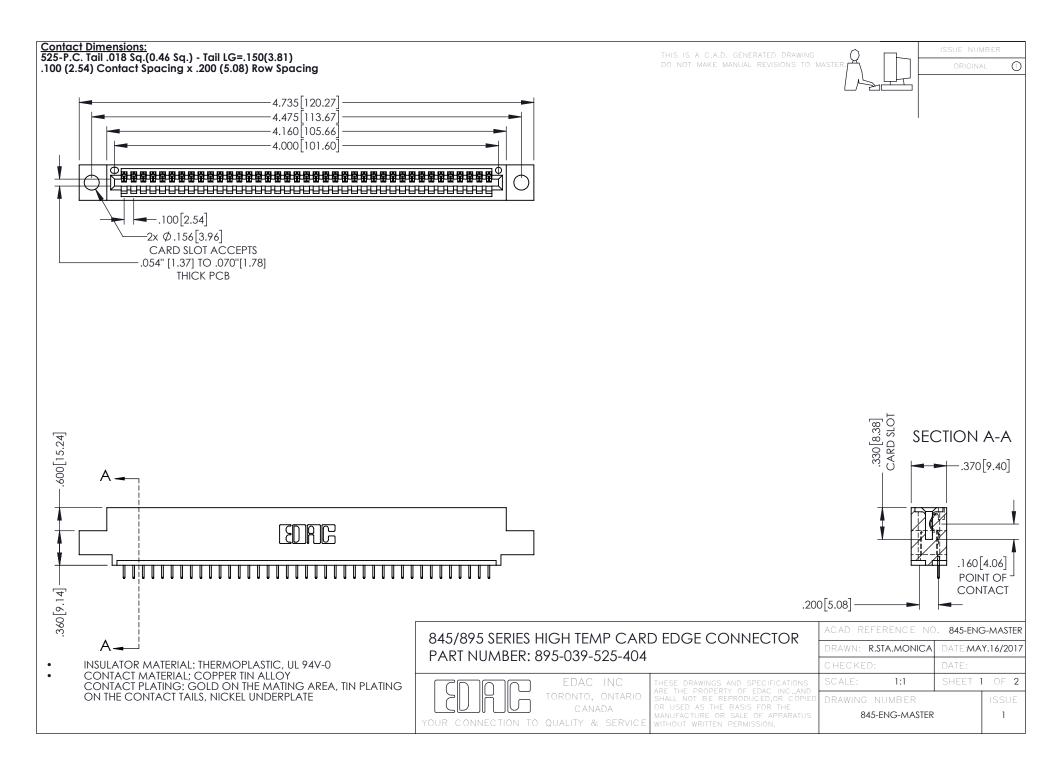

- INSULATOR MATERIAL: THERMOPLASTIC POLYESTER, UL 94V-0 DAP MATERIAL AVAILABLE UPON REQUEST
- CONTACT MATERIAL; COPPER ALLOY

**Contact Code 558** 

CONTACT PLATING: GOLD ON THE MATING AREA, TIN PLATING ON THE CONTACT TAILS, NICKEL UNDERPLATE

## 845/895 SERIES HIGH TEMP CARD EDGE CONNECTOR CONTACT CODE 555,556,558,559,560 DIMENSIONS

YOUR CONNECTION TO QUALITY & SERVICE

Contact Code 559

|   | ACAD REFERENCE NO   | . 845-ENG-MASTER |
|---|---------------------|------------------|
|   | DRAWN: R.STA.MONICA | DATE:MAY.16/2017 |
|   | CHECKED:            | DATE:            |
|   | SCALE: 1:1          | SHEET 2 OF 2     |
| D | DRAWING NUMBER      | ISSUE            |

Contact Code 560

845-ENG-MASTER

## **Mouser Electronics**

**Authorized Distributor** 

Click to View Pricing, Inv