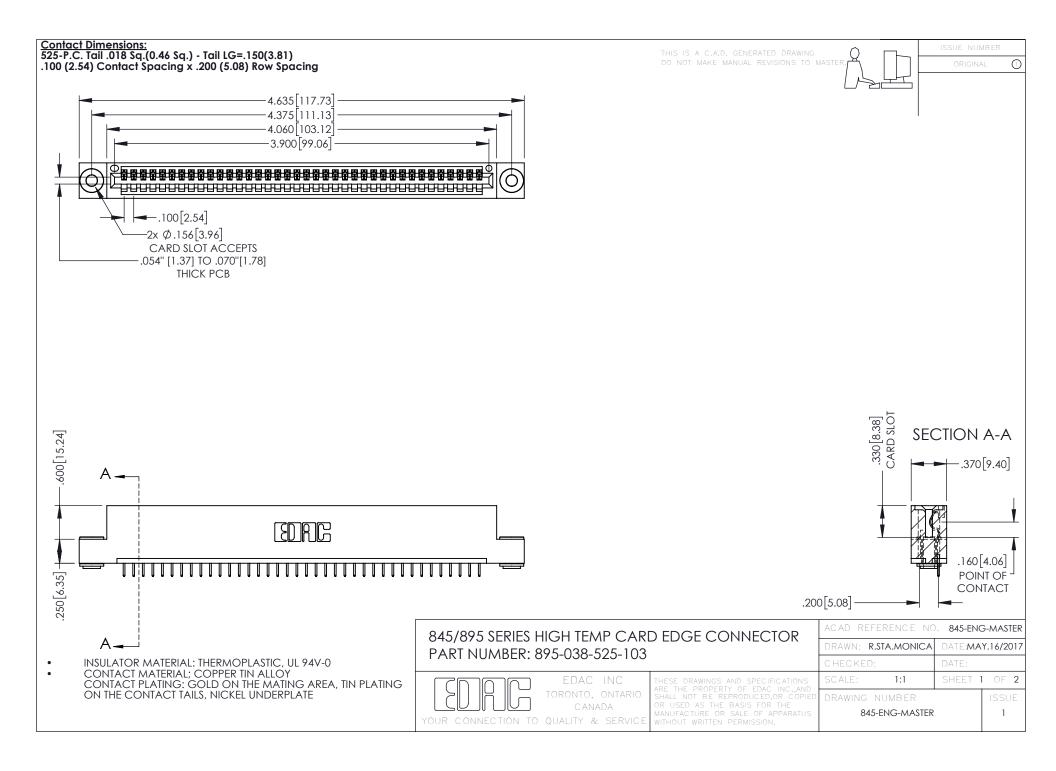

## 845/895 SERIES HIGH TEMP CARD EDGE CONNECTOR CONTACT CODE 555,556,558,559,560 DIMENSIONS

YOUR CONNECTION TO QUALITY & SERVICE

|   | ACAD REFERENCE NO. 845-ENG-MASTER |                  |
|---|-----------------------------------|------------------|
|   | DRAWN: R.STA.MONICA               | DATE:MAY.16/2017 |
|   | CHECKED:                          | DATE:            |
|   | SCALE: 1:1                        | SHEET 2 OF 2     |
| D | DRAWING NUMBER                    | ISSUE            |

845-ENG-MASTER