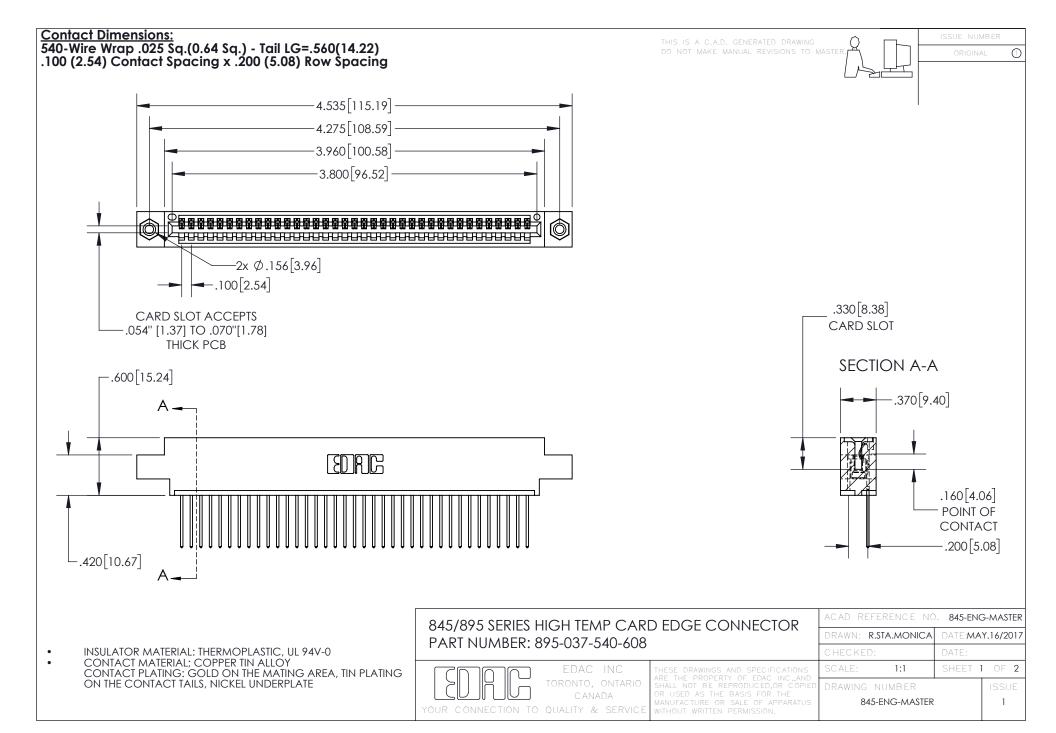

INSULATOR MATERIAL: THERMOPLASTIC POLYESTER, UL 94V-0 DAP MATERIAL AVAILABLE UPON REQUEST

**Contact Code 558** 

CONTACT MATERIAL; COPPER ALLOY CONTACT PLATING: GOLD ON THE MATING AREA, TIN PLATING ON THE CONTACT TAILS, NICKEL UNDERPLATE

## 845/895 SERIES HIGH TEMP CARD EDGE CONNECTOR CONTACT CODE 555,556,558,559,560 DIMENSIONS

YOUR CONNECTION TO QUALITY & SERVICE

Contact Code 559

|   | ACAD REFERENCE NO. 845-ENG-MASTER |                  |  |
|---|-----------------------------------|------------------|--|
|   | DRAWN: R.STA.MONICA               | DATE:MAY.16/2017 |  |
|   | CHECKED:                          | DATE:            |  |
|   | SCALE: 1:1                        | SHEET 2 OF 2     |  |
| D | DRAWING NUMBER                    | ISSUE            |  |

Contact Code 560