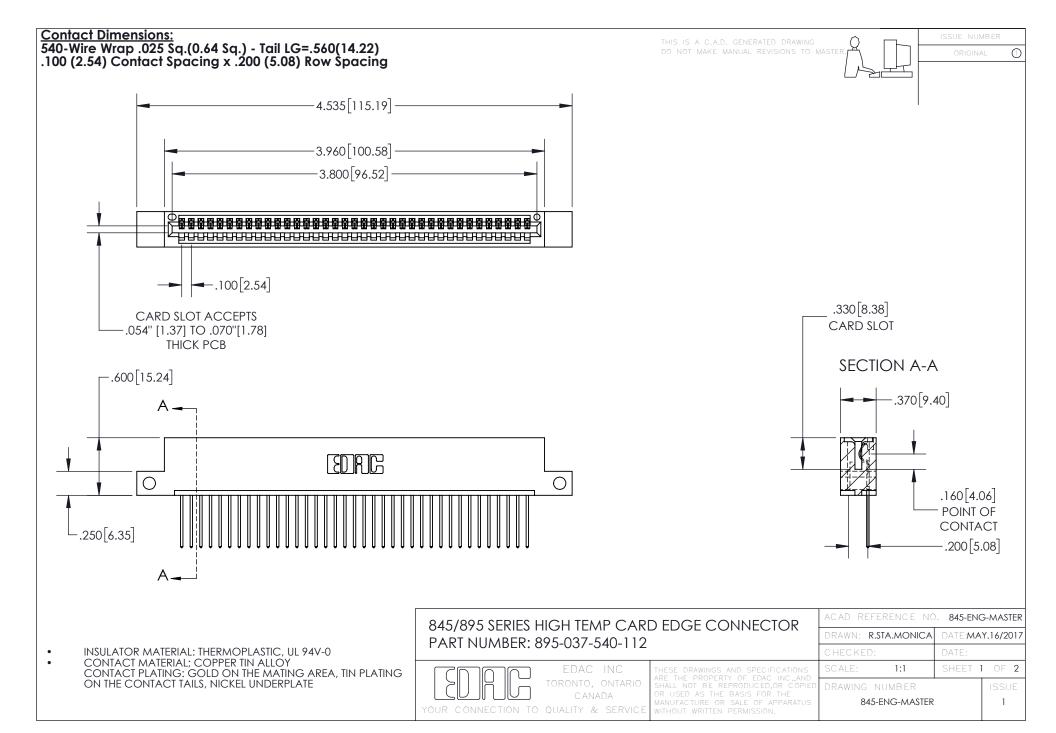

INSULATOR MATERIAL: THERMOPLASTIC POLYESTER, UL 94V-0 DAP MATERIAL AVAILABLE UPON REQUEST

**Contact Code 558** 

CONTACT MATERIAL; COPPER ALLOY CONTACT PLATING: GOLD ON THE MATING AREA, TIN PLATING ON THE CONTACT TAILS, NICKEL UNDERPLATE

## 845/895 SERIES HIGH TEMP CARD EDGE CONNECTOR CONTACT CODE 555,556,558,559,560 DIMENSIONS

YOUR CONNECTION TO QUALITY & SERVICE

Contact Code 559

|   | ACAD REFERENCE NO. 845-ENG-MASTER |                  |  |
|---|-----------------------------------|------------------|--|
|   | DRAWN: R.STA.MONICA               | DATE:MAY.16/2017 |  |
|   | CHECKED:                          | DATE:            |  |
|   | SCALE: 1:1                        | SHEET 2 OF 2     |  |
| D | DRAWING NUMBER                    | ISSUE            |  |

Contact Code 560