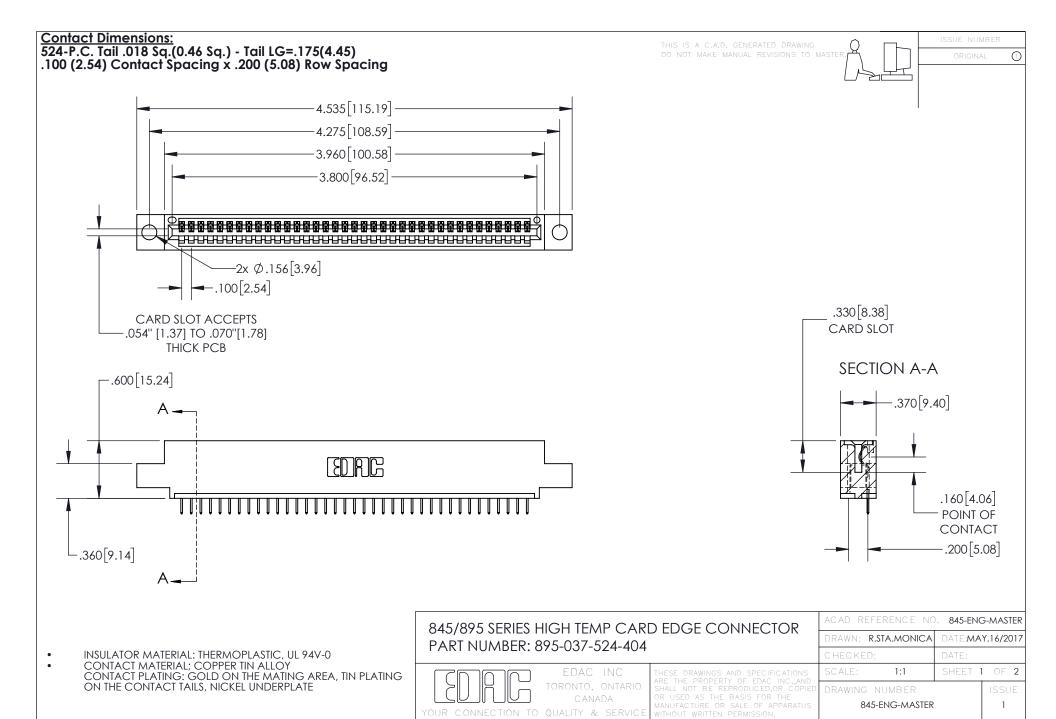

INSULATOR MATERIAL: THERMOPLASTIC POLYESTER, UL 94V-0 DAP MATERIAL AVAILABLE UPON REQUEST

**Contact Code 558** 

CONTACT MATERIAL; COPPER ALLOY CONTACT PLATING: GOLD ON THE MATING AREA, TIN PLATING ON THE CONTACT TAILS, NICKEL UNDERPLATE

## 845/895 SERIES HIGH TEMP CARD EDGE CONNECTOR CONTACT CODE 555,556,558,559,560 DIMENSIONS

YOUR CONNECTION TO QUALITY & SERVICE

Contact Code 559

|   | ACAD REFERENCE NO. 845-ENG-MASTER |                  |  |
|---|-----------------------------------|------------------|--|
|   | DRAWN: R.STA.MONICA               | DATE:MAY.16/2017 |  |
|   | CHECKED:                          | DATE:            |  |
|   | SCALE: 1:1                        | SHEET 2 OF 2     |  |
| D | DRAWING NUMBER                    | ISSUE            |  |

Contact Code 560