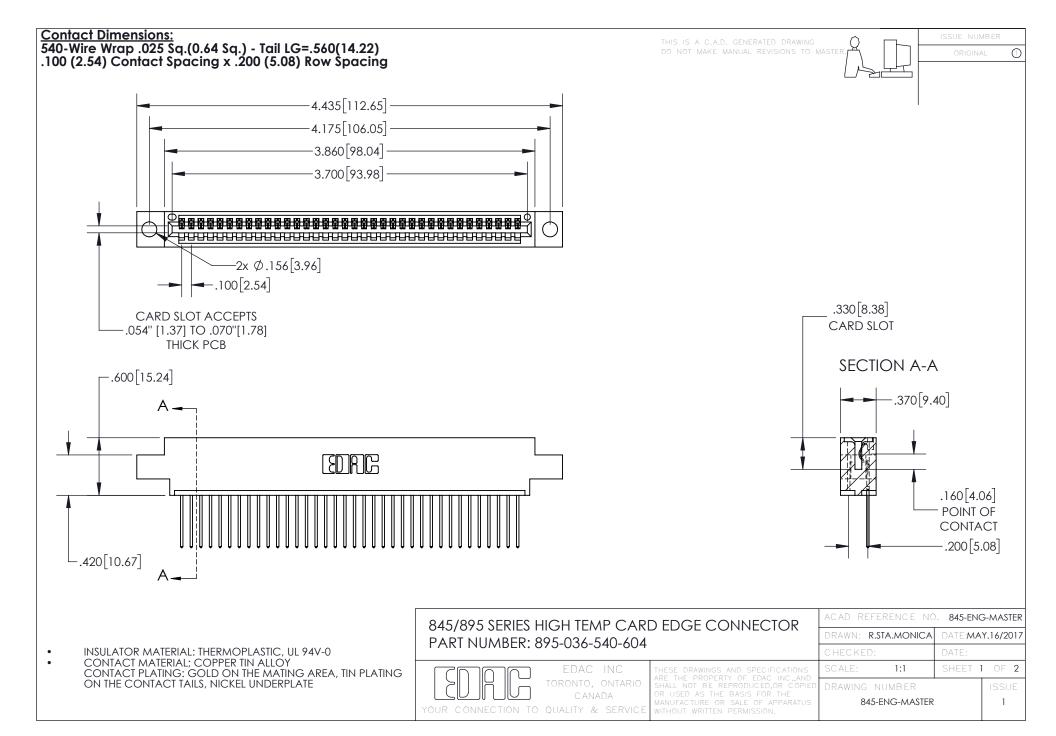

- INSULATOR MATERIAL: THERMOPLASTIC POLYESTER, UL 94V-0 DAP MATERIAL AVAILABLE UPON REQUEST
- CONTACT MATERIAL; COPPER ALLOY

CONTACT PLATING: GOLD ON THE MATING AREA, TIN PLATING ON THE CONTACT TAILS, NICKEL UNDERPLATE