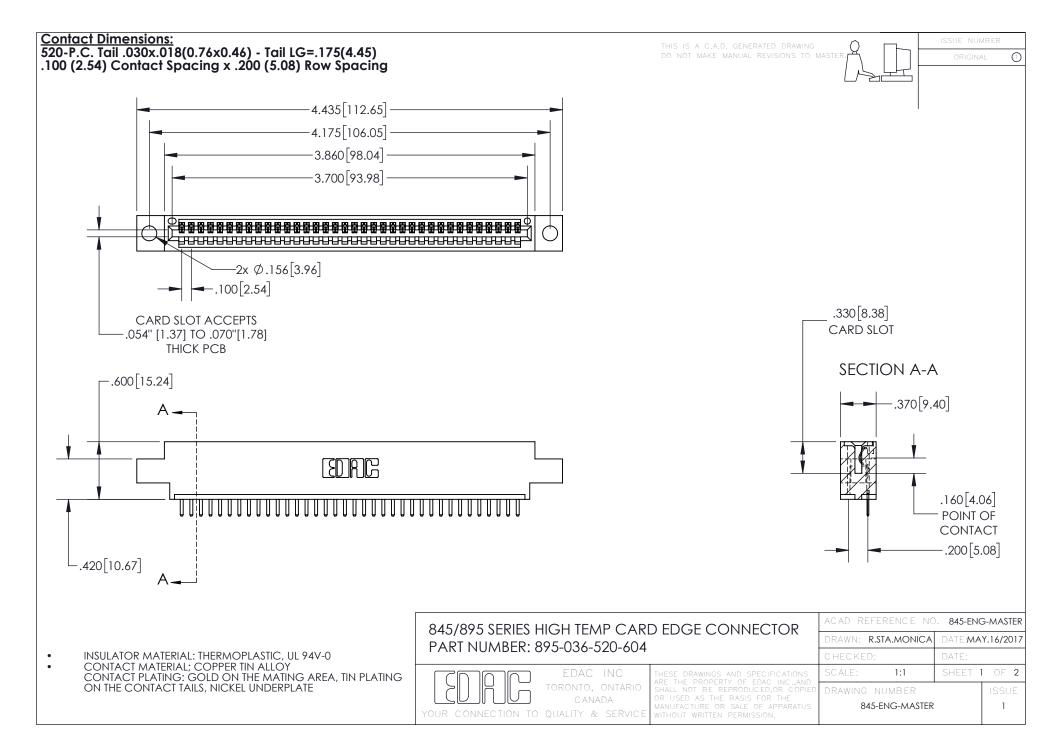

- INSULATOR MATERIAL: THERMOPLASTIC POLYESTER, UL 94V-0 DAP MATERIAL AVAILABLE UPON REQUEST
- CONTACT MATERIAL; COPPER ALLOY

CONTACT PLATING: GOLD ON THE MATING AREA, TIN PLATING ON THE CONTACT TAILS, NICKEL UNDERPLATE

## 845/895 SERIES HIGH TEMP CARD EDGE CONNECTOR CONTACT CODE 555,556,558,559,560 DIMENSIONS

YOUR CONNECTION TO QUALITY & SERVICE

|   | ACAD REFERENCE NO   | . 845-ENG-MASTER |
|---|---------------------|------------------|
|   | DRAWN: R.STA.MONICA | DATE:MAY.16/2017 |
|   | CHECKED:            | DATE:            |
|   | SCALE: 1:1          | SHEET 2 OF 2     |
| D | DRAWING NUMBER      | ISSUE            |

845-ENG-MASTER