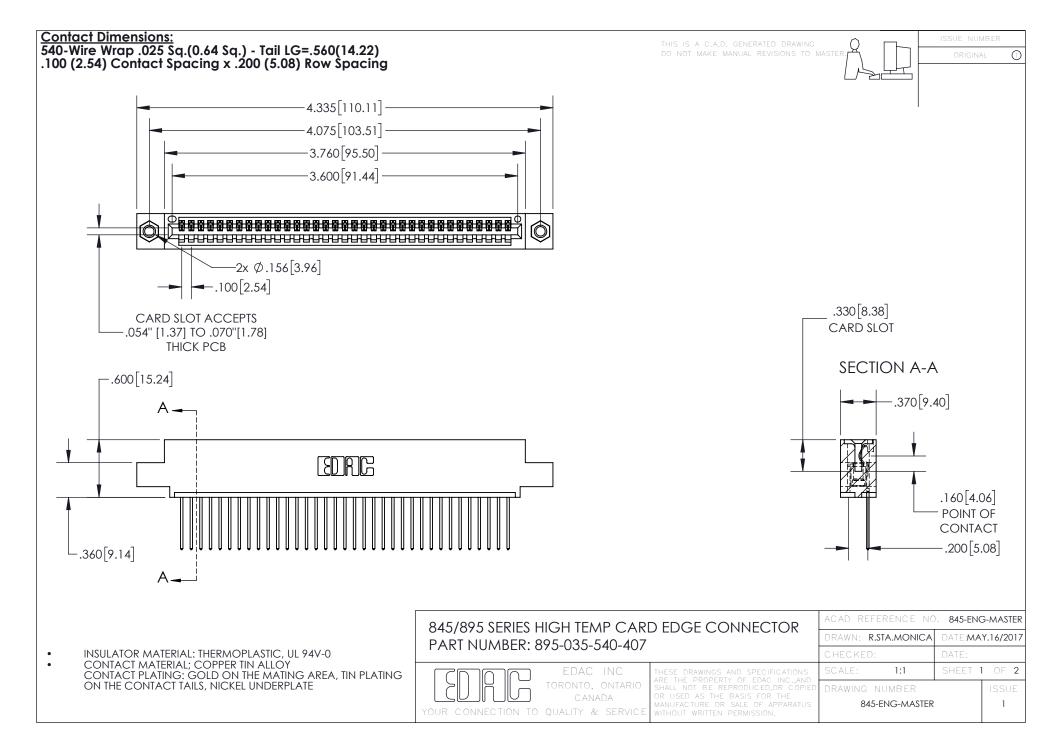

INSULATOR MATERIAL: THERMOPLASTIC POLYESTER, UL 94V-0 DAP MATERIAL AVAILABLE UPON REQUEST

**Contact Code 558** 

CONTACT MATERIAL; COPPER ALLOY CONTACT PLATING: GOLD ON THE MATING AREA, TIN PLATING ON THE CONTACT TAILS, NICKEL UNDERPLATE

## 845/895 SERIES HIGH TEMP CARD EDGE CONNECTOR CONTACT CODE 555,556,558,559,560 DIMENSIONS

YOUR CONNECTION TO QUALITY & SERVICE

Contact Code 559

|   | ACAD REFERENCE NO. 845-ENG-MASTER |                  |  |
|---|-----------------------------------|------------------|--|
|   | DRAWN: R.STA.MONICA               | DATE:MAY.16/2017 |  |
|   | CHECKED:                          | DATE:            |  |
|   | SCALE: 1:1                        | SHEET 2 OF 2     |  |
| D | DRAWING NUMBER                    | ISSUE            |  |

Contact Code 560