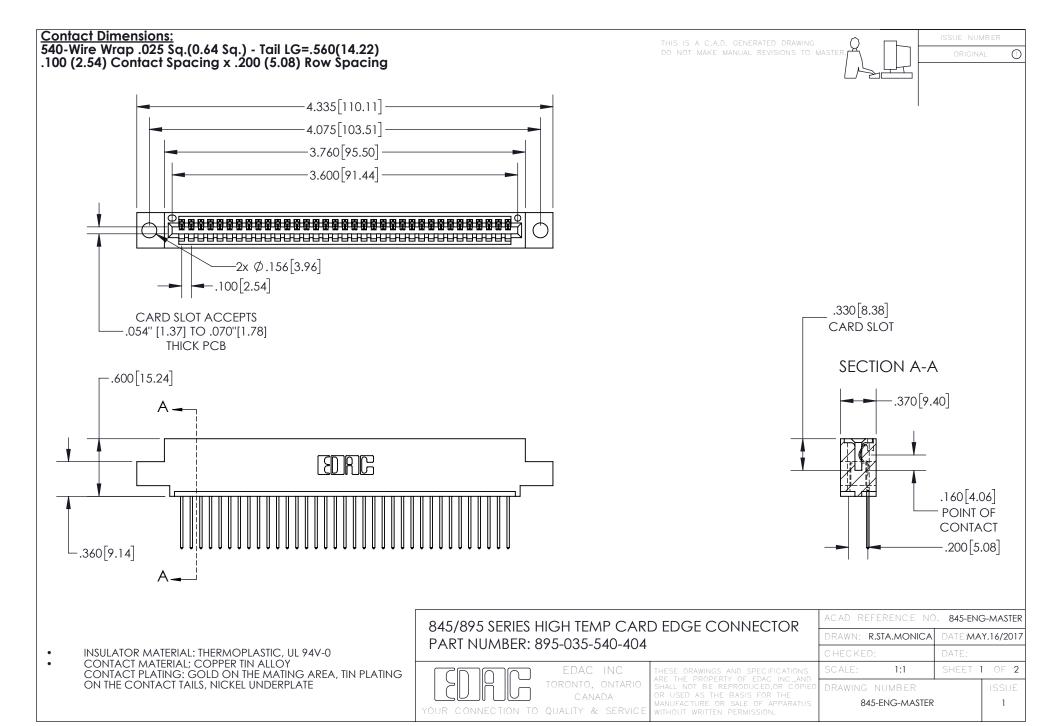

INSULATOR MATERIAL: THERMOPLASTIC POLYESTER, UL 94V-0 DAP MATERIAL AVAILABLE UPON REQUEST

**Contact Code 558** 

CONTACT MATERIAL; COPPER ALLOY CONTACT PLATING: GOLD ON THE MATING AREA, TIN PLATING ON THE CONTACT TAILS, NICKEL UNDERPLATE

## 845/895 SERIES HIGH TEMP CARD EDGE CONNECTOR CONTACT CODE 555,556,558,559,560 DIMENSIONS

YOUR CONNECTION TO QUALITY & SERVICE

Contact Code 559

|   | ACAD REFERENCE NO. 845-ENG-MASTER |                  |  |
|---|-----------------------------------|------------------|--|
|   | DRAWN: R.STA.MONICA               | DATE:MAY.16/2017 |  |
|   | CHECKED:                          | DATE:            |  |
|   | SCALE: 1:1                        | SHEET 2 OF 2     |  |
| D | DRAWING NUMBER                    | ISSUE            |  |

Contact Code 560