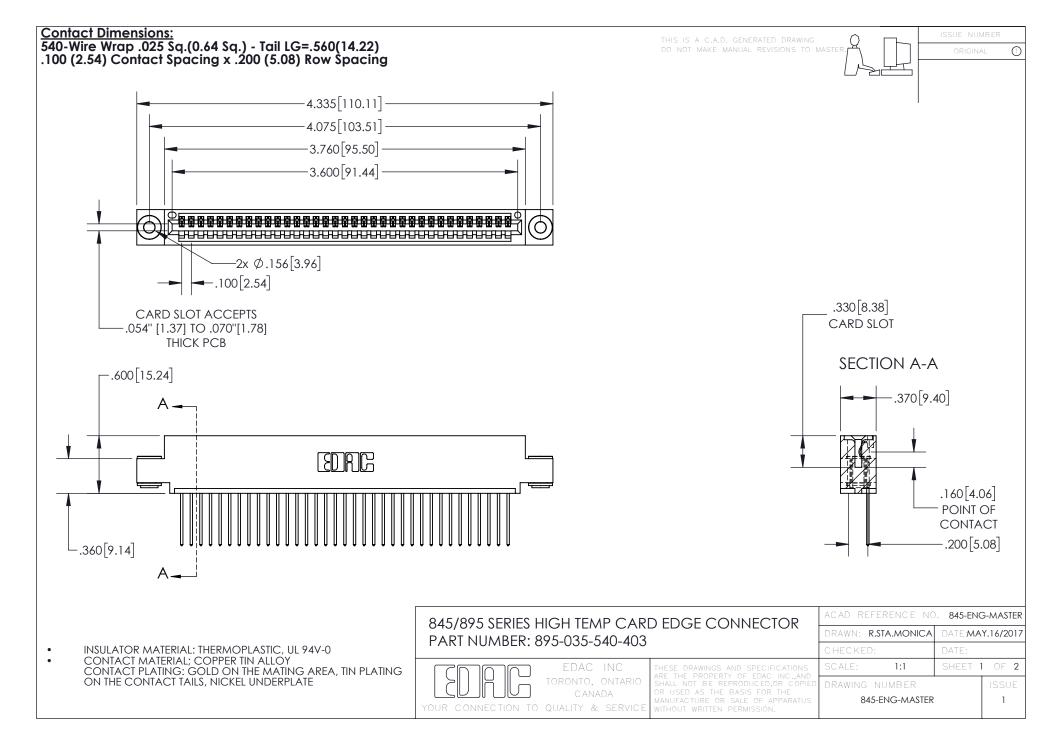

INSULATOR MATERIAL: THERMOPLASTIC POLYESTER, UL 94V-0 DAP MATERIAL AVAILABLE UPON REQUEST

**Contact Code 558** 

CONTACT MATERIAL; COPPER ALLOY CONTACT PLATING: GOLD ON THE MATING AREA, TIN PLATING ON THE CONTACT TAILS, NICKEL UNDERPLATE

## 845/895 SERIES HIGH TEMP CARD EDGE CONNECTOR CONTACT CODE 555,556,558,559,560 DIMENSIONS

YOUR CONNECTION TO QUALITY & SERVICE

Contact Code 559

|   | ACAD REFERENCE NO. 845-ENG-MASTER |                  |  |
|---|-----------------------------------|------------------|--|
|   | DRAWN: R.STA.MONICA               | DATE:MAY.16/2017 |  |
|   | CHECKED:                          | DATE:            |  |
|   | SCALE: 1:1                        | SHEET 2 OF 2     |  |
| D | DRAWING NUMBER                    | ISSUE            |  |