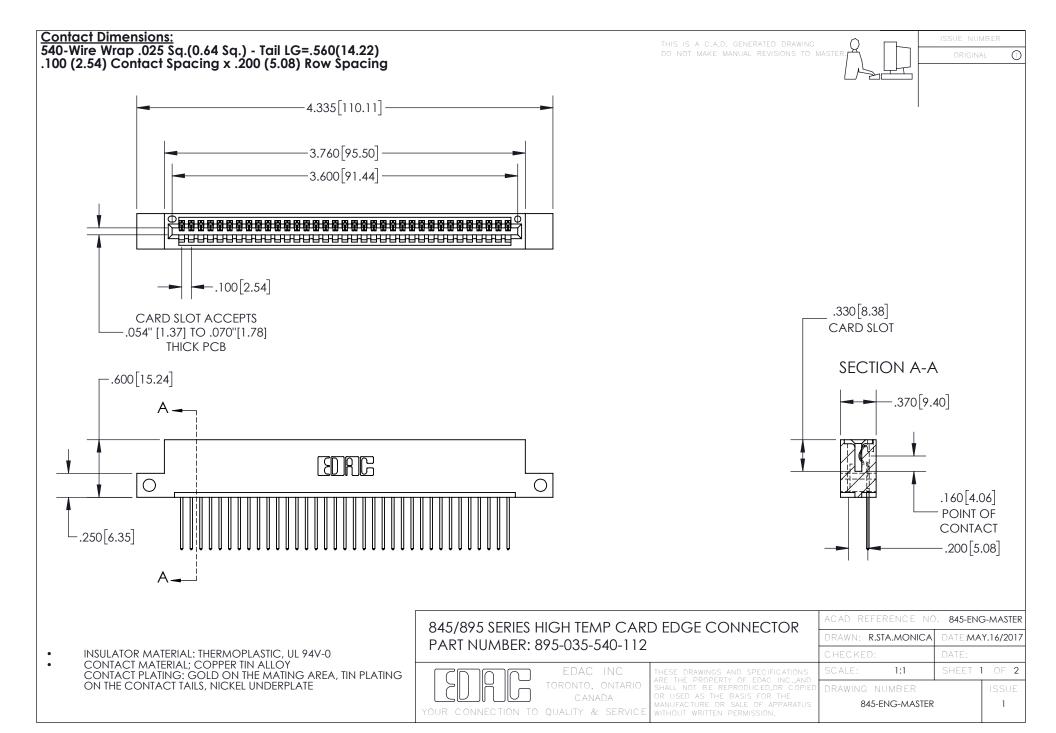

INSULATOR MATERIAL: THERMOPLASTIC POLYESTER, UL 94V-0 DAP MATERIAL AVAILABLE UPON REQUEST

**Contact Code 558** 

CONTACT MATERIAL; COPPER ALLOY CONTACT PLATING: GOLD ON THE MATING AREA, TIN PLATING ON THE CONTACT TAILS, NICKEL UNDERPLATE

## 845/895 SERIES HIGH TEMP CARD EDGE CONNECTOR CONTACT CODE 555,556,558,559,560 DIMENSIONS

YOUR CONNECTION TO QUALITY & SERVICE

Contact Code 559

|   | ACAD REFERENCE NO. 845-ENG-MASTER |                  |  |
|---|-----------------------------------|------------------|--|
|   | DRAWN: R.STA.MONICA               | DATE:MAY.16/2017 |  |
|   | CHECKED:                          | DATE:            |  |
|   | SCALE: 1:1                        | SHEET 2 OF 2     |  |
| D | DRAWING NUMBER                    | ISSUE            |  |

Contact Code 560