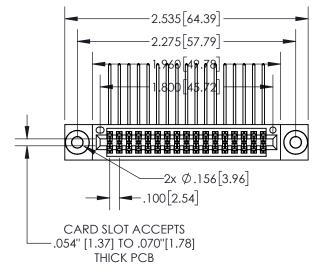

**Contact Dimensions:** 559-90 Degree Bend (Code 541 Contacts) See Sheet 2 for Contact Code 555, 556, 558, 559, 560 Dimensions

.330[8.38] **CARD SLOT** SECTION A-A -.370[9.40] .160 4.06 POINT OF CONTACT -.200 [5.08]

- INSULATOR MATERIAL: THERMOPLASTIC, UL 94V-0
- CONTACT MATERIAL; COPPER TIN ALLOY
  CONTACT PLATING: GOLD ON THE MATING AREA, TIN PLATING
  ON THE CONTACT TAILS, NICKEL UNDERPLATE

| 845/8 | 95 SERIES | HIGH TEMP  | CARD  | EDGE | CONNEC | CTOR |
|-------|-----------|------------|-------|------|--------|------|
| PART  | NUMBER:   | 895-034-55 | 9-503 |      |        |      |