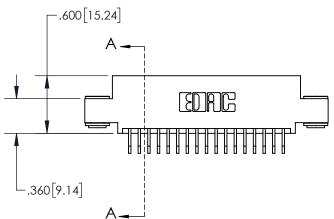

**Contact Dimensions:** 559-90 Degree Bend (Code 541 Contacts) See Sheet 2 for Contact Code 555, 556, 558, 559, 560 Dimensions

.330[8.38] **CARD SLOT** SECTION A-A -.370[9.40] .160 4.06 POINT OF CONTACT -.200 [5.08]