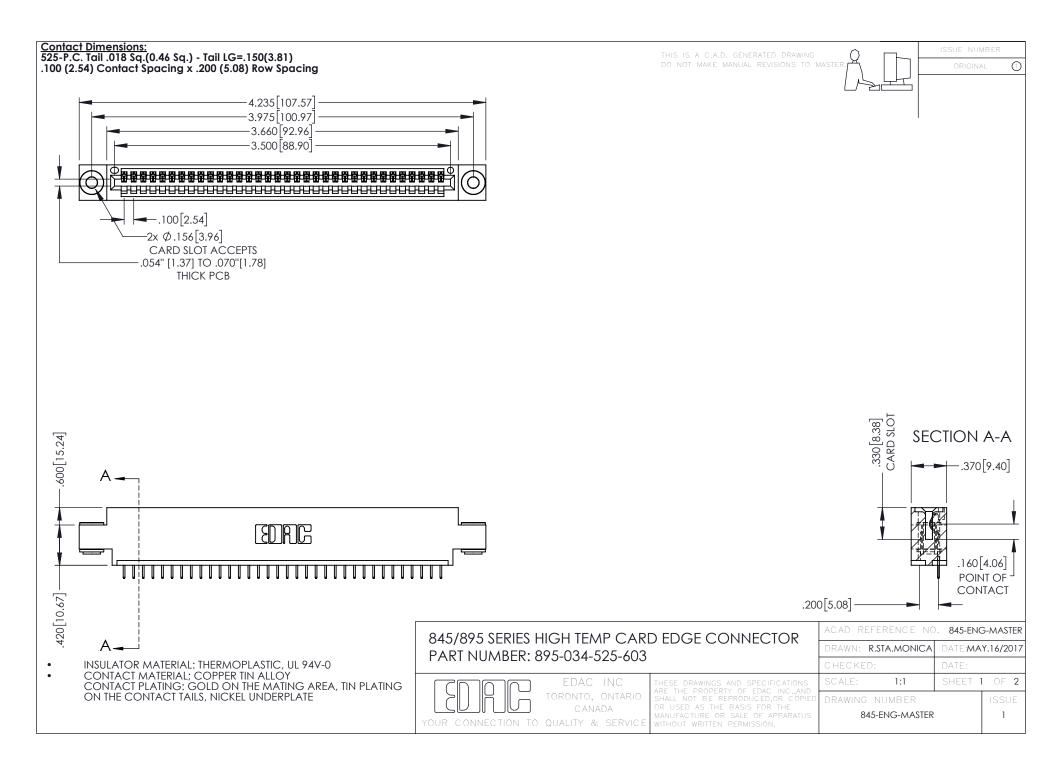

## 845/895 SERIES HIGH TEMP CARD EDGE CONNECTOR CONTACT CODE 555,556,558,559,560 DIMENSIONS

YOUR CONNECTION TO QUALITY & SERVICE

|   | ACAD REFERENCE NO. 845-ENG-MASTER |                  |
|---|-----------------------------------|------------------|
|   | DRAWN: R.STA.MONICA               | DATE:MAY.16/2017 |
|   | CHECKED:                          | DATE:            |
|   | SCALE: 1:1                        | SHEET 2 OF 2     |
| D | DRAWING NUMBER                    | ISSUE            |

845-ENG-MASTER