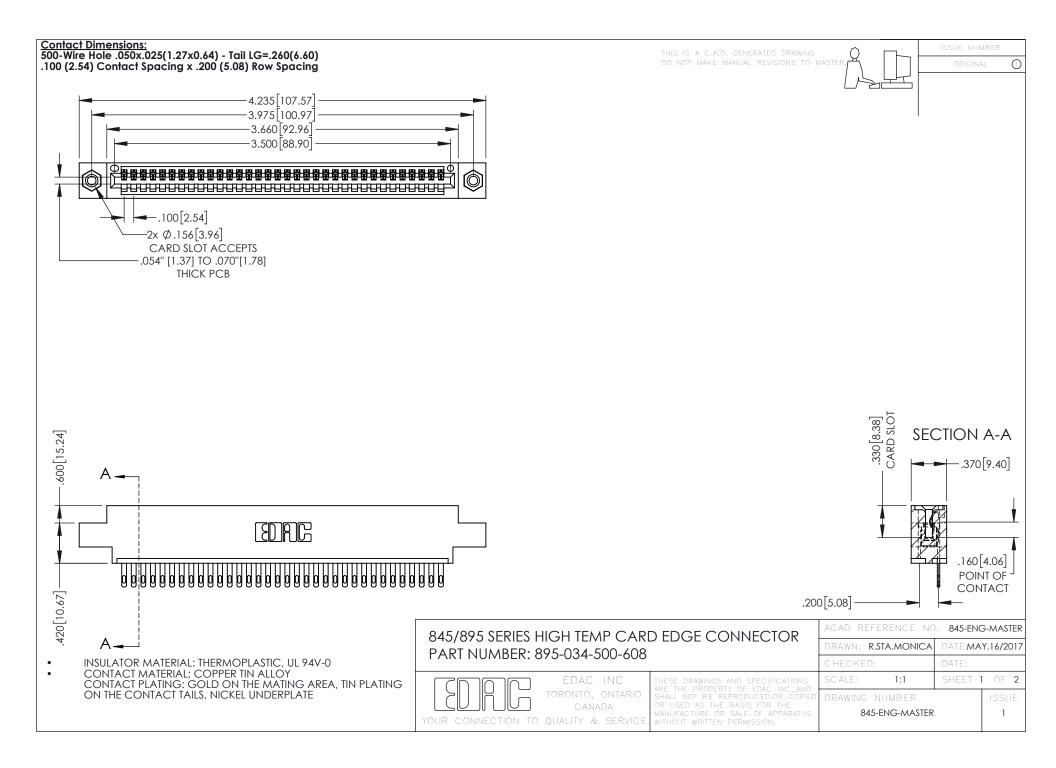

**Contact Code 558** Contact Code 559 Contact Code 560

- INSULATOR MATERIAL: THERMOPLASTIC POLYESTER, UL 94V-0 DAP MATERIAL AVAILABLE UPON REQUEST
- CONTACT MATERIAL; COPPER ALLOY

CONTACT PLATING: GOLD ON THE MATING AREA, TIN PLATING ON THE CONTACT TAILS, NICKEL UNDERPLATE

## 845/895 SERIES HIGH TEMP CARD EDGE CONNECTOR CONTACT CODE 555,556,558,559,560 DIMENSIONS

YOUR CONNECTION TO QUALITY & SERVICE

|   | ACAD REFERENCE NO. 845-ENG-MASTER |                  |
|---|-----------------------------------|------------------|
|   | DRAWN: R.STA.MONICA               | DATE:MAY.16/2017 |
|   | CHECKED:                          | DATE:            |
|   | SCALE: 1:1                        | SHEET 2 OF 2     |
| D | DRAWING NUMBER                    | ISSUE            |

845-ENG-MASTER