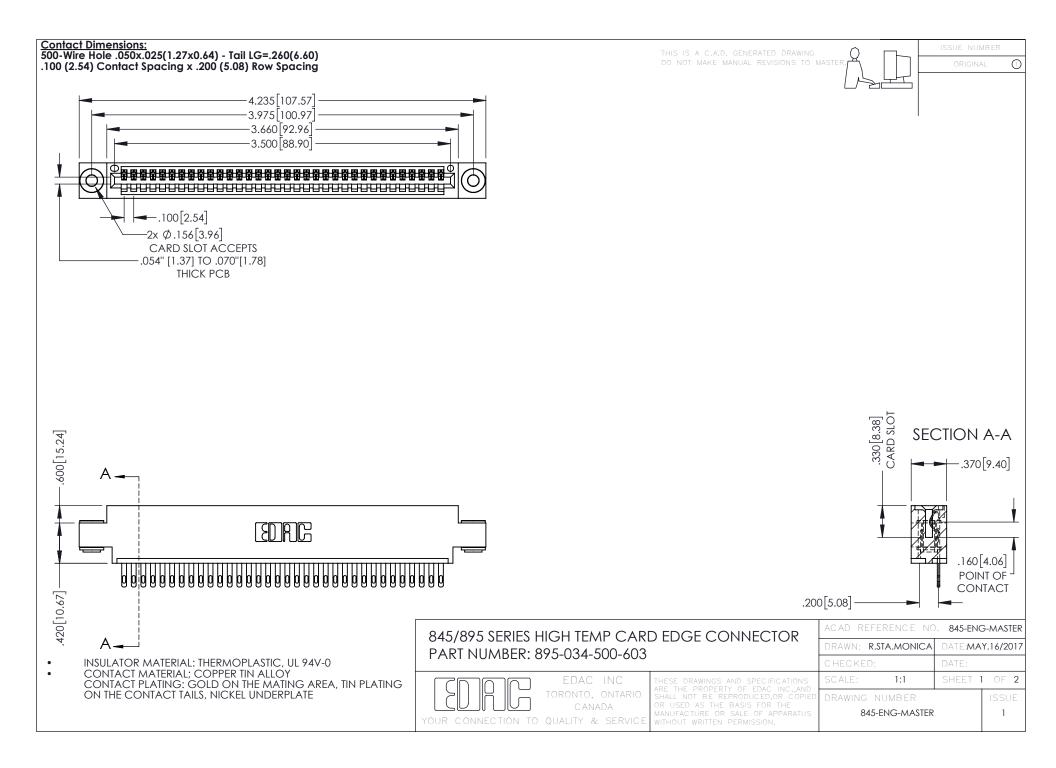

## 845/895 SERIES HIGH TEMP CARD EDGE CONNECTOR CONTACT CODE 555,556,558,559,560 DIMENSIONS

YOUR CONNECTION TO QUALITY & SERVICE

|   | ACAD REFERENCE NO. 845-ENG-MASTER |                  |
|---|-----------------------------------|------------------|
|   | DRAWN: R.STA.MONICA               | DATE:MAY.16/2017 |
|   | CHECKED:                          | DATE:            |
|   | SCALE: 1:1                        | SHEET 2 OF 2     |
| D | DRAWING NUMBER                    | ISSUE            |

845-ENG-MASTER