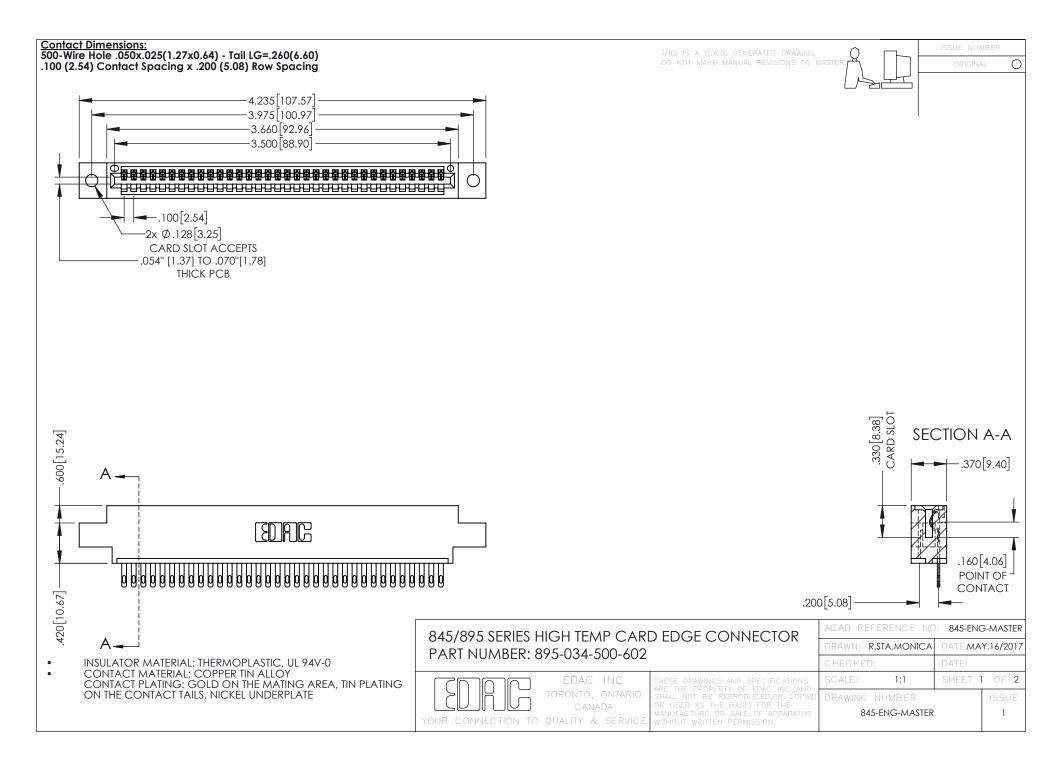

## 845/895 SERIES HIGH TEMP CARD EDGE CONNECTOR CONTACT CODE 555,556,558,559,560 DIMENSIONS

YOUR CONNECTION TO QUALITY & SERVICE

|   | ACAD REFERENCE NO. 845-ENG-MASTER |                  |
|---|-----------------------------------|------------------|
|   | DRAWN: R.STA.MONICA               | DATE:MAY.16/2017 |
|   | CHECKED:                          | DATE:            |
|   | SCALE: 1:1                        | SHEET 2 OF 2     |
| D | DRAWING NUMBER                    | ISSUE            |

845-ENG-MASTER