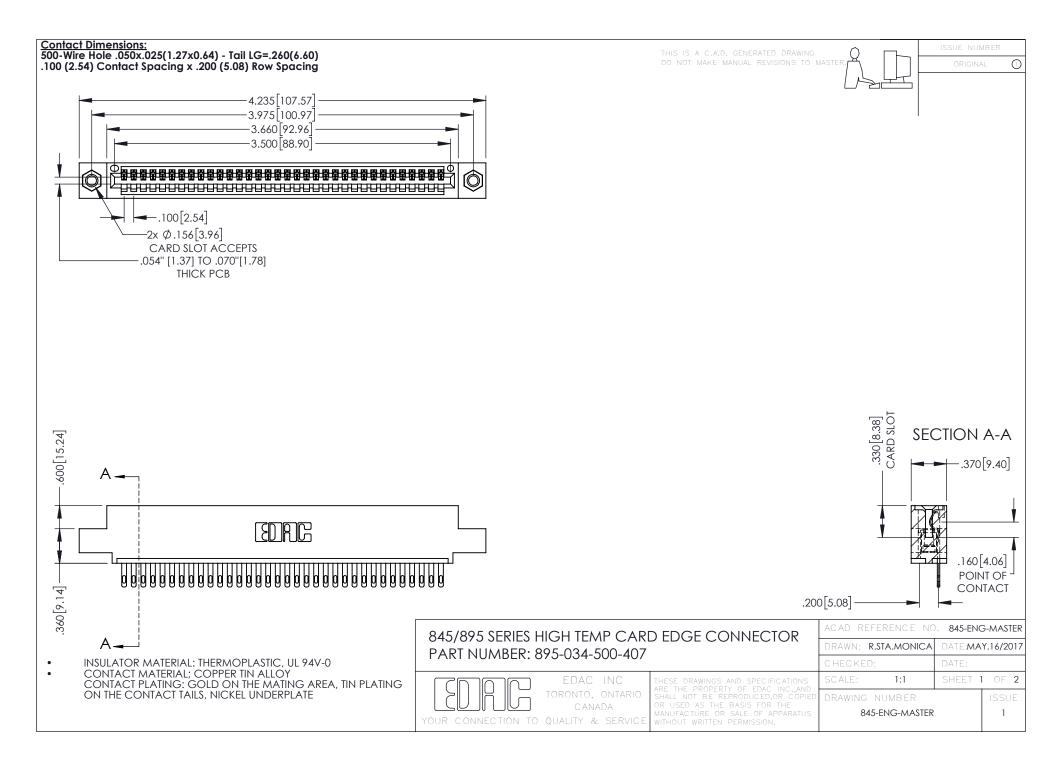

**Contact Code 558** Contact Code 559 Contact Code 560

- INSULATOR MATERIAL: THERMOPLASTIC POLYESTER, UL 94V-0 DAP MATERIAL AVAILABLE UPON REQUEST
- CONTACT MATERIAL; COPPER ALLOY

CONTACT PLATING: GOLD ON THE MATING AREA, TIN PLATING ON THE CONTACT TAILS, NICKEL UNDERPLATE

## 845/895 SERIES HIGH TEMP CARD EDGE CONNECTOR CONTACT CODE 555,556,558,559,560 DIMENSIONS

YOUR CONNECTION TO QUALITY & SERVICE

|   | ACAD REFERENCE NO. 845-ENG-MASTER |                  |
|---|-----------------------------------|------------------|
|   | DRAWN: R.STA.MONICA               | DATE:MAY.16/2017 |
|   | CHECKED:                          | DATE:            |
|   | SCALE: 1:1                        | SHEET 2 OF 2     |
| D | DRAWING NUMBER                    | ISSUE            |

845-ENG-MASTER

#