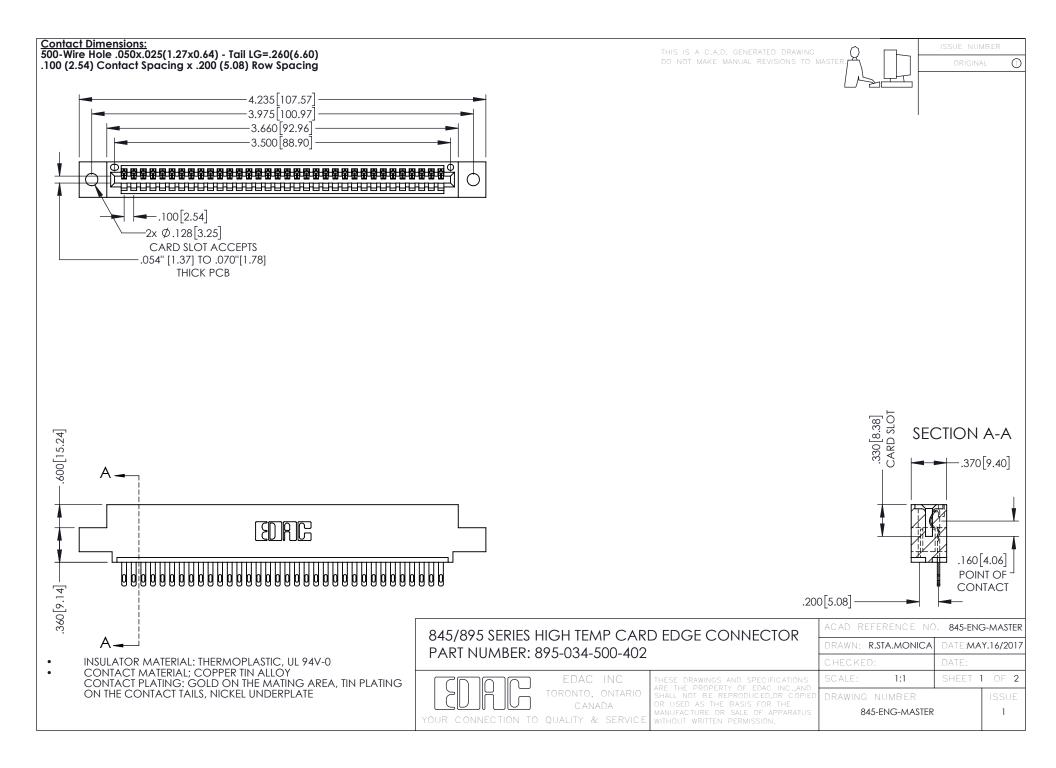

## 845/895 SERIES HIGH TEMP CARD EDGE CONNECTOR CONTACT CODE 555,556,558,559,560 DIMENSIONS

YOUR CONNECTION TO QUALITY & SERVICE

|   | ACAD REFERENCE NO. 845-ENG-MASTER |                  |
|---|-----------------------------------|------------------|
|   | DRAWN: R.STA.MONICA               | DATE:MAY.16/2017 |
|   | CHECKED:                          | DATE:            |
|   | SCALE: 1:1                        | SHEET 2 OF 2     |
| D | DRAWING NUMBER                    | ISSUE            |

845-ENG-MASTER