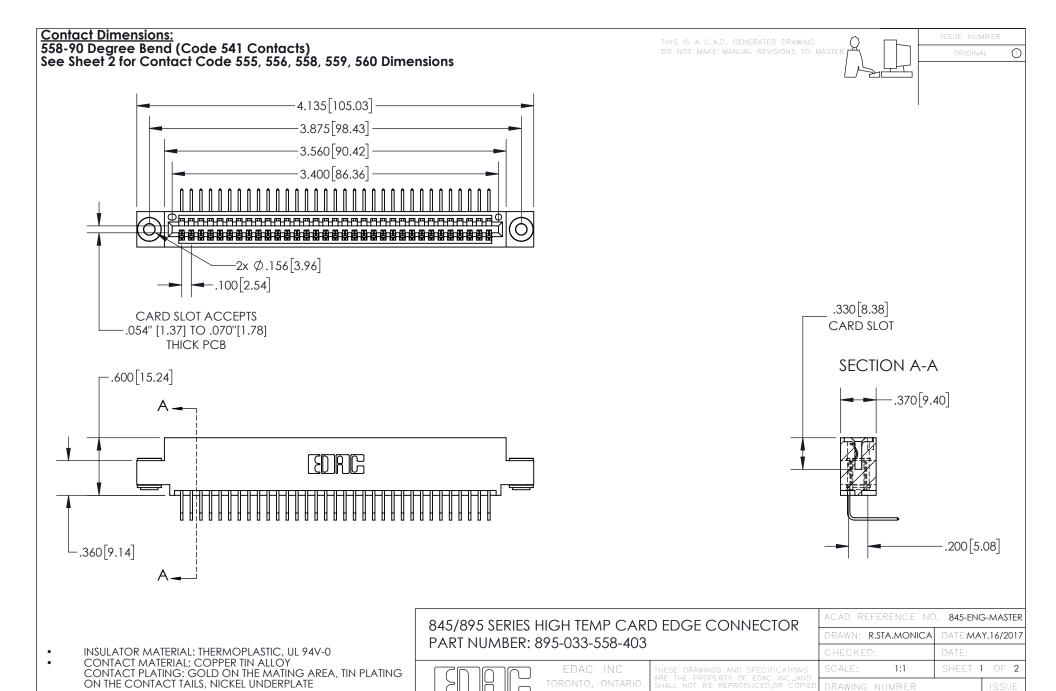

YOUR CONNECTION TO QUALITY & SERVICE

845-ENG-MASTER

- INSULATOR MATERIAL: THERMOPLASTIC POLYESTER, UL 94V-0 DAP MATERIAL AVAILABLE UPON REQUEST
- CONTACT MATERIAL; COPPER ALLOY

CONTACT PLATING: GOLD ON THE MATING AREA, TIN PLATING ON THE CONTACT TAILS, NICKEL UNDERPLATE

845-ENG-MASTER