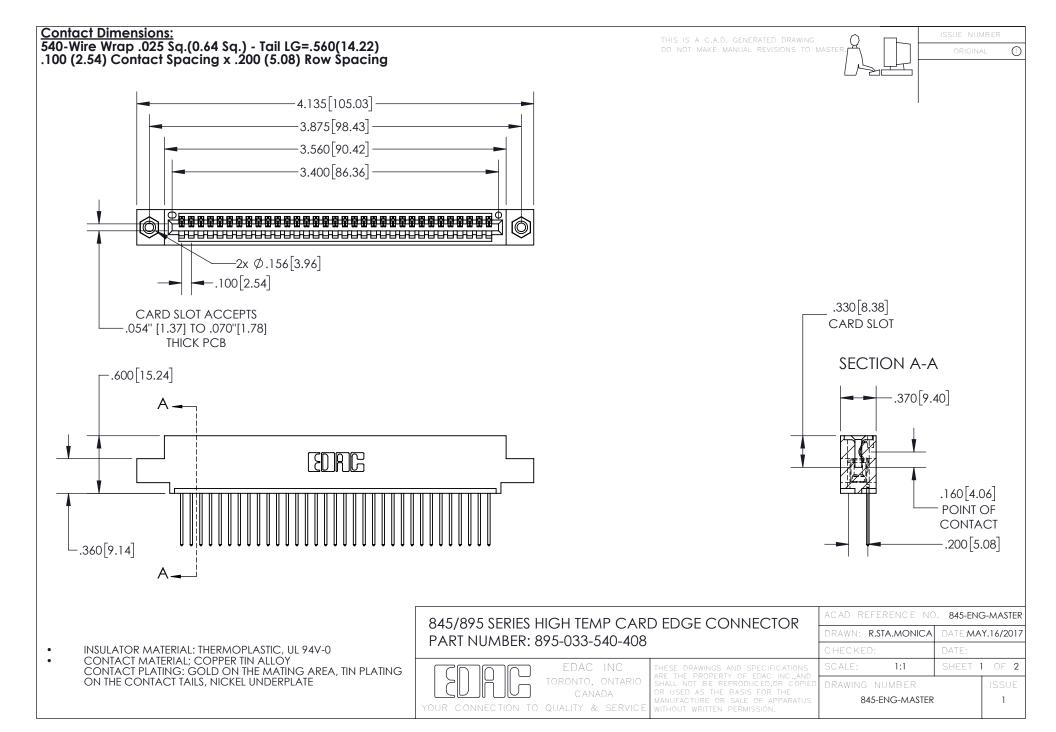

- INSULATOR MATERIAL: THERMOPLASTIC POLYESTER, UL 94V-0 DAP MATERIAL AVAILABLE UPON REQUEST
- CONTACT MATERIAL; COPPER ALLOY

CONTACT PLATING: GOLD ON THE MATING AREA, TIN PLATING ON THE CONTACT TAILS, NICKEL UNDERPLATE