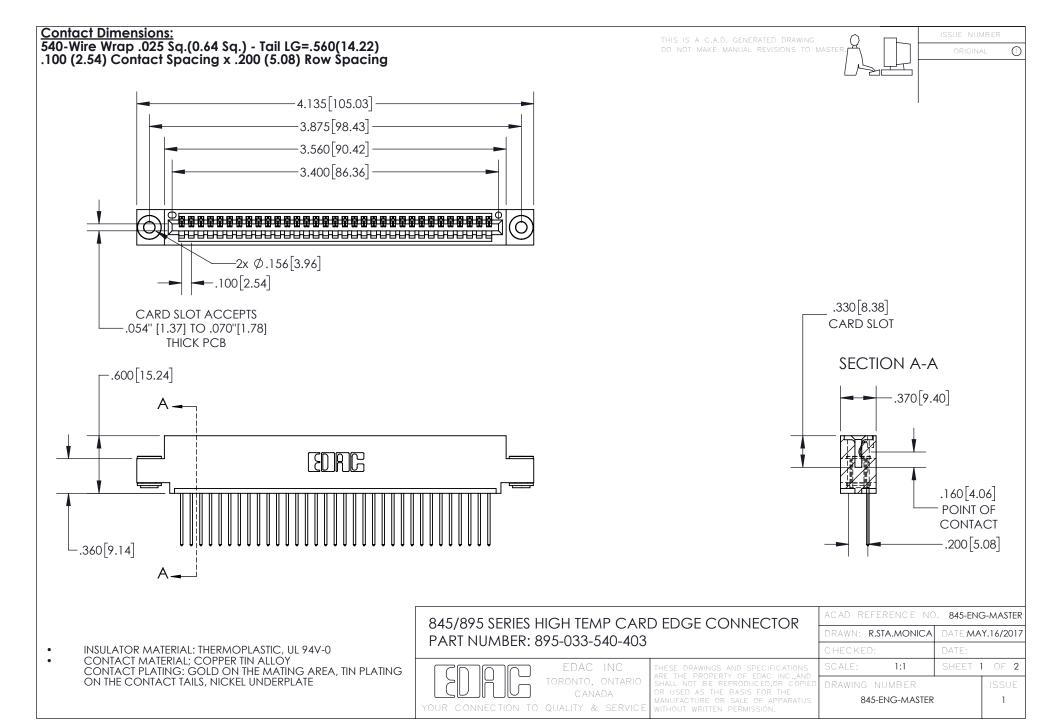

- INSULATOR MATERIAL: THERMOPLASTIC POLYESTER, UL 94V-0 DAP MATERIAL AVAILABLE UPON REQUEST
- CONTACT MATERIAL; COPPER ALLOY

CONTACT PLATING: GOLD ON THE MATING AREA, TIN PLATING ON THE CONTACT TAILS, NICKEL UNDERPLATE

## 845/895 SERIES HIGH TEMP CARD EDGE CONNECTOR CONTACT CODE 555,556,558,559,560 DIMENSIONS

YOUR CONNECTION TO QUALITY & SERVICE

|   | ACAD REFERENCE NO   | . 845-ENG-MASTER |
|---|---------------------|------------------|
|   | DRAWN: R.STA.MONICA | DATE:MAY.16/2017 |
|   | CHECKED:            | DATE:            |
|   | SCALE: 1:1          | SHEET 2 OF 2     |
| D | DRAWING NUMBER      | ISSUE            |

845-ENG-MASTER