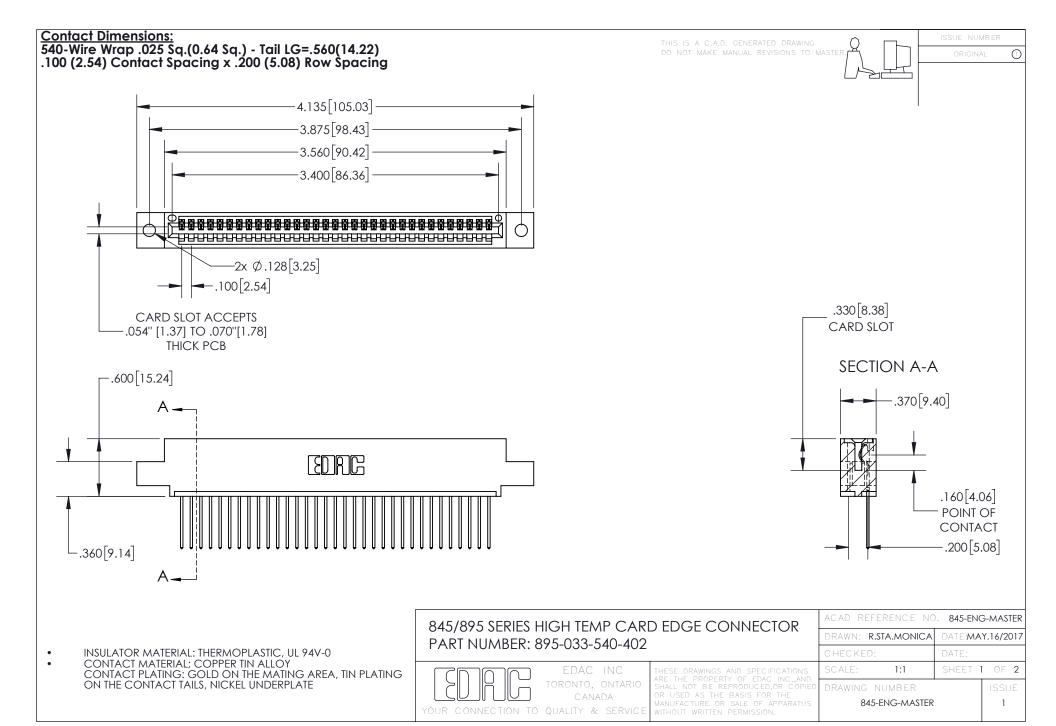

- INSULATOR MATERIAL: THERMOPLASTIC POLYESTER, UL 94V-0 DAP MATERIAL AVAILABLE UPON REQUEST
- CONTACT MATERIAL; COPPER ALLOY

CONTACT PLATING: GOLD ON THE MATING AREA, TIN PLATING ON THE CONTACT TAILS, NICKEL UNDERPLATE

## 845/895 SERIES HIGH TEMP CARD EDGE CONNECTOR CONTACT CODE 555,556,558,559,560 DIMENSIONS

YOUR CONNECTION TO QUALITY & SERVICE

|   | ACAD REFERENCE NO   | . 845-ENG-MASTER |
|---|---------------------|------------------|
|   | DRAWN: R.STA.MONICA | DATE:MAY.16/2017 |
|   | CHECKED:            | DATE:            |
|   | SCALE: 1:1          | SHEET 2 OF 2     |
| D | DRAWING NUMBER      | ISSUE            |

845-ENG-MASTER