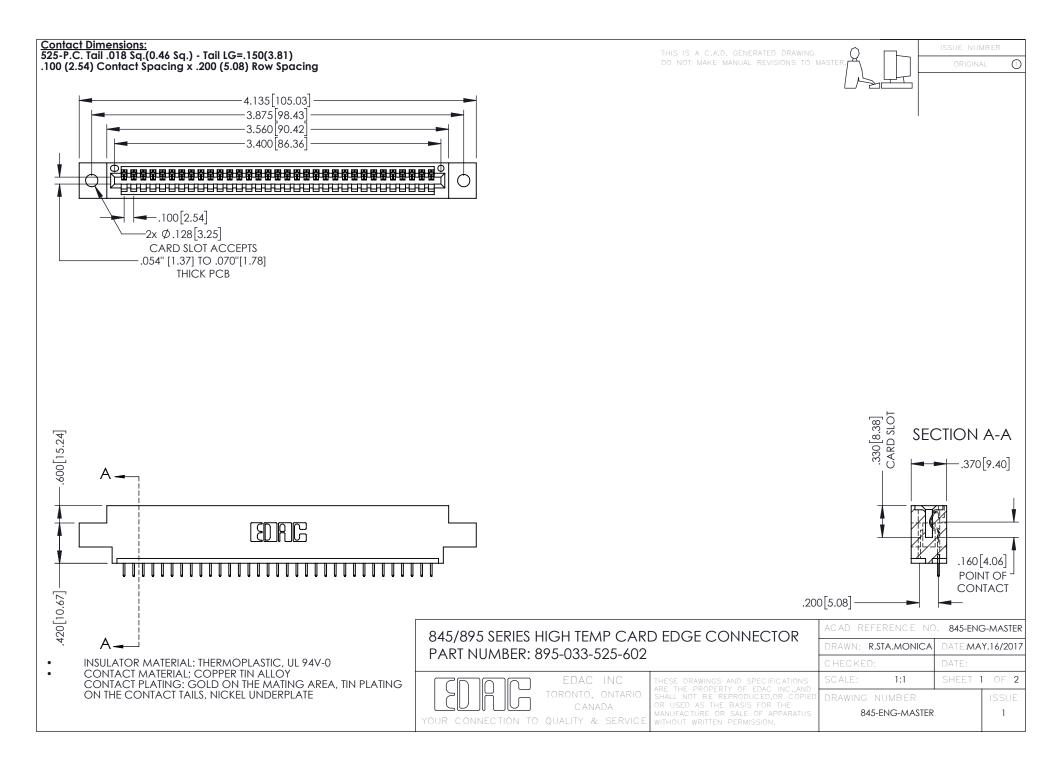

- INSULATOR MATERIAL: THERMOPLASTIC POLYESTER, UL 94V-0 DAP MATERIAL AVAILABLE UPON REQUEST
- CONTACT MATERIAL; COPPER ALLOY

**Contact Code 558** 

CONTACT PLATING: GOLD ON THE MATING AREA, TIN PLATING ON THE CONTACT TAILS, NICKEL UNDERPLATE

## 845/895 SERIES HIGH TEMP CARD EDGE CONNECTOR CONTACT CODE 555,556,558,559,560 DIMENSIONS

YOUR CONNECTION TO QUALITY & SERVICE

Contact Code 559

|   | ACAD REFERENCE NO   | . 845-ENG-MASTER |
|---|---------------------|------------------|
|   | DRAWN: R.STA.MONICA | DATE:MAY.16/2017 |
|   | CHECKED:            | DATE:            |
|   | SCALE: 1:1          | SHEET 2 OF 2     |
| D | DRAWING NUMBER      | ISSUE            |

Contact Code 560

845-ENG-MASTER

## **Mouser Electronics**

**Authorized Distributor** 

Click to View Pricing, Inv