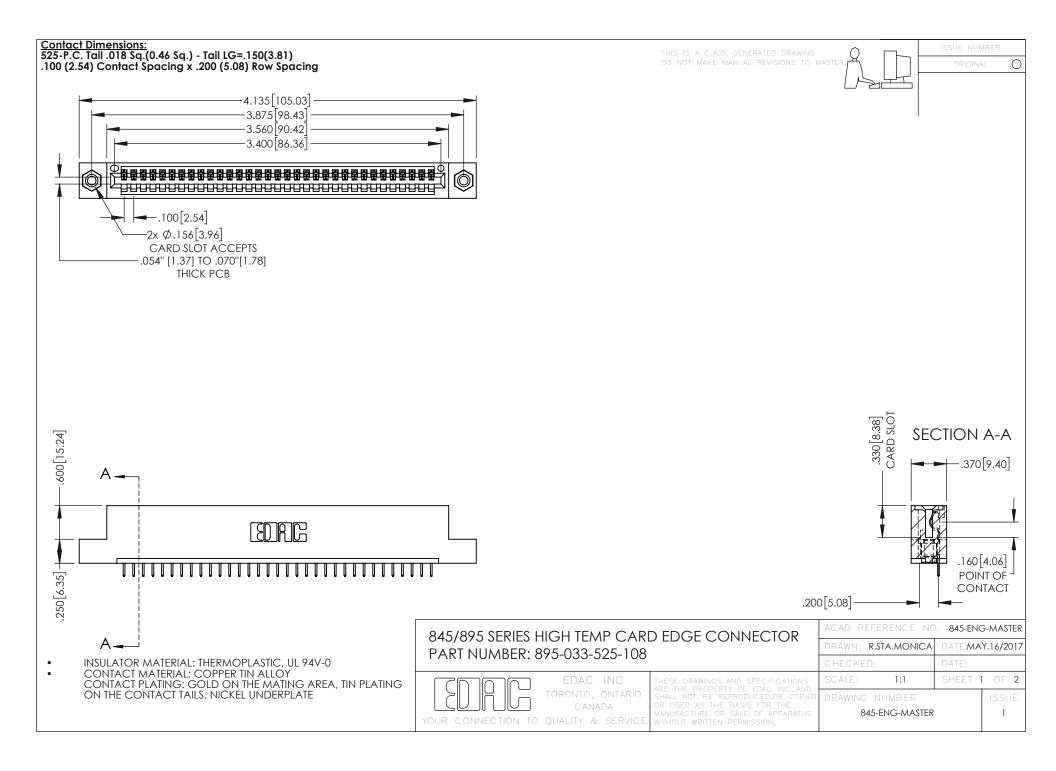

- INSULATOR MATERIAL: THERMOPLASTIC POLYESTER, UL 94V-0 DAP MATERIAL AVAILABLE UPON REQUEST
- CONTACT MATERIAL; COPPER ALLOY

**Contact Code 558** 

CONTACT PLATING: GOLD ON THE MATING AREA, TIN PLATING ON THE CONTACT TAILS, NICKEL UNDERPLATE

## 845/895 SERIES HIGH TEMP CARD EDGE CONNECTOR CONTACT CODE 555,556,558,559,560 DIMENSIONS

YOUR CONNECTION TO QUALITY & SERVICE

Contact Code 559

|   | ACAD REFERENCE NO   | . 845-ENG-MASTER |
|---|---------------------|------------------|
|   | DRAWN: R.STA.MONICA | DATE:MAY.16/2017 |
|   | CHECKED:            | DATE:            |
|   | SCALE: 1:1          | SHEET 2 OF 2     |
| D | DRAWING NUMBER      | ISSUE            |

Contact Code 560

845-ENG-MASTER

## **Mouser Electronics**

**Authorized Distributor** 

Click to View Pricing, Inv