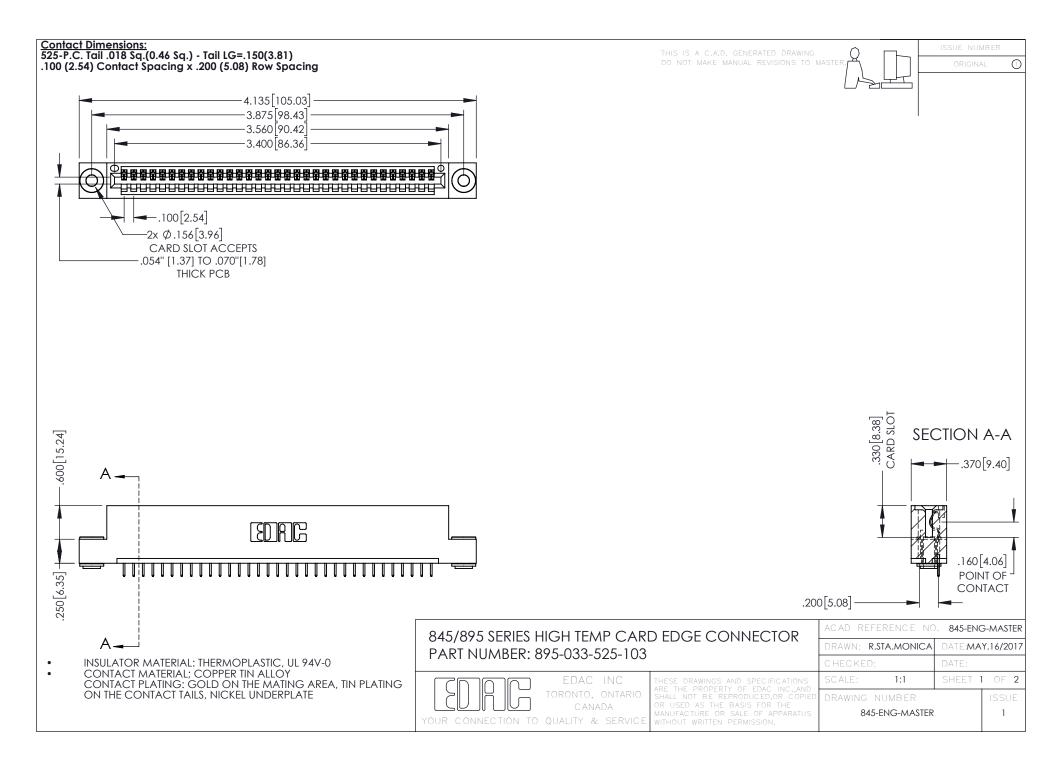

- INSULATOR MATERIAL: THERMOPLASTIC POLYESTER, UL 94V-0 DAP MATERIAL AVAILABLE UPON REQUEST
- CONTACT MATERIAL; COPPER ALLOY

**Contact Code 558** 

CONTACT PLATING: GOLD ON THE MATING AREA, TIN PLATING ON THE CONTACT TAILS, NICKEL UNDERPLATE

## 845/895 SERIES HIGH TEMP CARD EDGE CONNECTOR CONTACT CODE 555,556,558,559,560 DIMENSIONS

YOUR CONNECTION TO QUALITY & SERVICE

Contact Code 559

|   | ACAD REFERENCE NO   | . 845-ENG-MASTER |
|---|---------------------|------------------|
|   | DRAWN: R.STA.MONICA | DATE:MAY.16/2017 |
|   | CHECKED:            | DATE:            |
|   | SCALE: 1:1          | SHEET 2 OF 2     |
| D | DRAWING NUMBER      | ISSUE            |

Contact Code 560

845-ENG-MASTER

## **Mouser Electronics**

**Authorized Distributor** 

Click to View Pricing, Inv