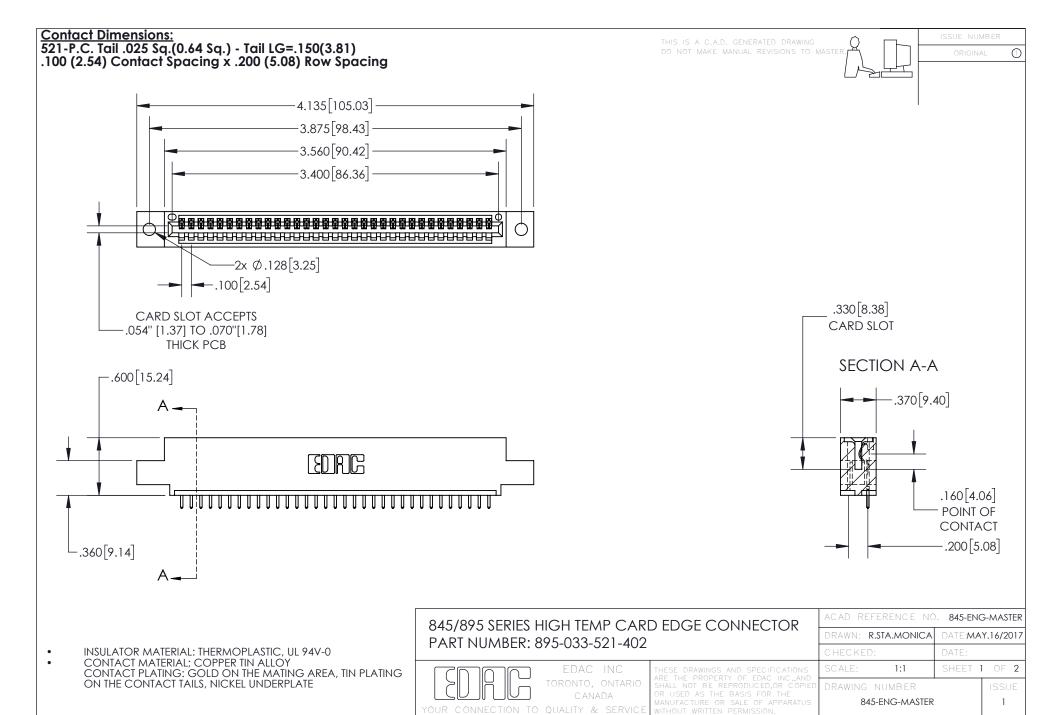

- INSULATOR MATERIAL: THERMOPLASTIC POLYESTER, UL 94V-0 DAP MATERIAL AVAILABLE UPON REQUEST
- CONTACT MATERIAL; COPPER ALLOY

CONTACT PLATING: GOLD ON THE MATING AREA, TIN PLATING ON THE CONTACT TAILS, NICKEL UNDERPLATE