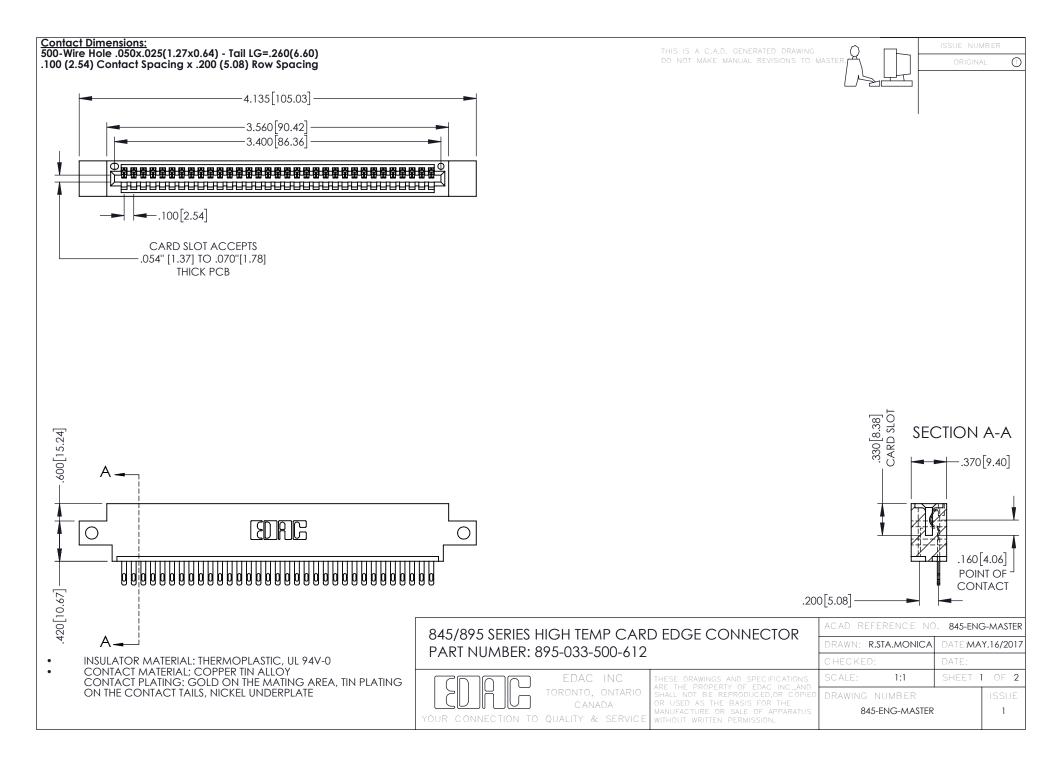

- INSULATOR MATERIAL: THERMOPLASTIC POLYESTER, UL 94V-0 DAP MATERIAL AVAILABLE UPON REQUEST
- CONTACT MATERIAL; COPPER ALLOY

**Contact Code 558** 

CONTACT PLATING: GOLD ON THE MATING AREA, TIN PLATING ON THE CONTACT TAILS, NICKEL UNDERPLATE

## 845/895 SERIES HIGH TEMP CARD EDGE CONNECTOR CONTACT CODE 555,556,558,559,560 DIMENSIONS

YOUR CONNECTION TO QUALITY & SERVICE

Contact Code 559

|   | ACAD REFERENCE NO   | . 845-ENG-MASTER |
|---|---------------------|------------------|
|   | DRAWN: R.STA.MONICA | DATE:MAY.16/2017 |
|   | CHECKED:            | DATE:            |
|   | SCALE: 1:1          | SHEET 2 OF 2     |
| D | DRAWING NUMBER      | ISSUE            |

Contact Code 560

845-ENG-MASTER

## **Mouser Electronics**

**Authorized Distributor** 

Click to View Pricing, Inv