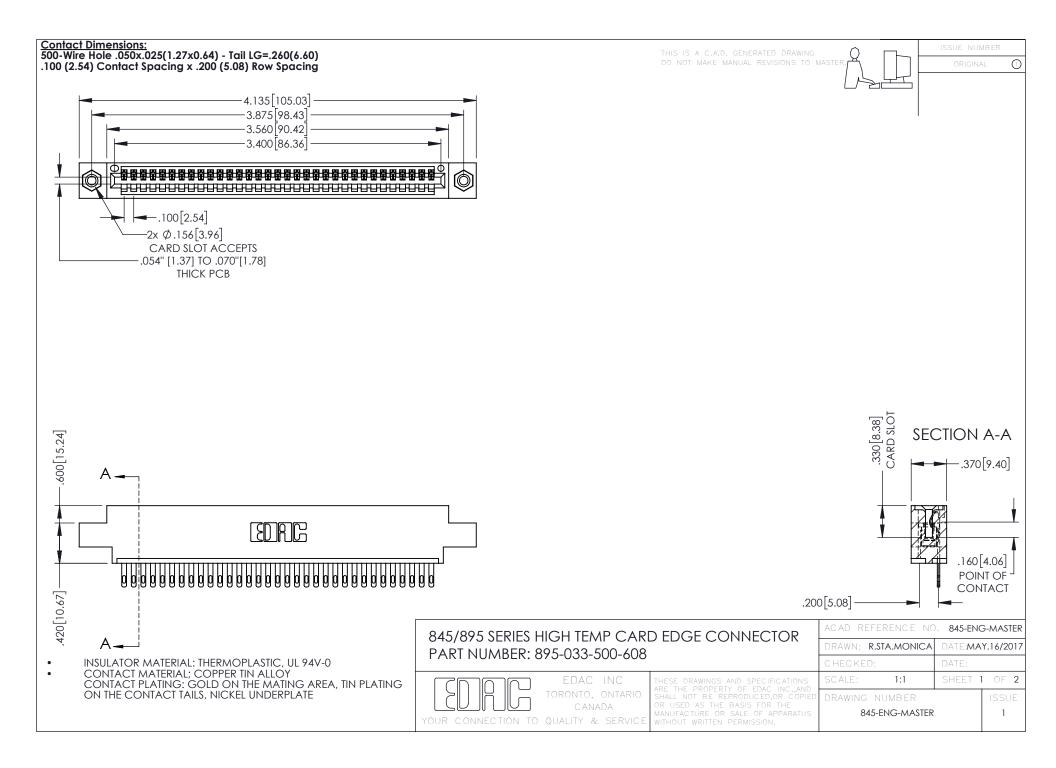

- INSULATOR MATERIAL: THERMOPLASTIC POLYESTER, UL 94V-0 DAP MATERIAL AVAILABLE UPON REQUEST
- CONTACT MATERIAL; COPPER ALLOY

**Contact Code 558** 

CONTACT PLATING: GOLD ON THE MATING AREA, TIN PLATING ON THE CONTACT TAILS, NICKEL UNDERPLATE

## 845/895 SERIES HIGH TEMP CARD EDGE CONNECTOR CONTACT CODE 555,556,558,559,560 DIMENSIONS

YOUR CONNECTION TO QUALITY & SERVICE

Contact Code 559

|   | ACAD REFERENCE NO   | . 845-ENG-MASTER |
|---|---------------------|------------------|
|   | DRAWN: R.STA.MONICA | DATE:MAY.16/2017 |
|   | CHECKED:            | DATE:            |
|   | SCALE: 1:1          | SHEET 2 OF 2     |
| D | DRAWING NUMBER      | ISSUE            |

Contact Code 560

845-ENG-MASTER

## **Mouser Electronics**

**Authorized Distributor** 

Click to View Pricing, Inv