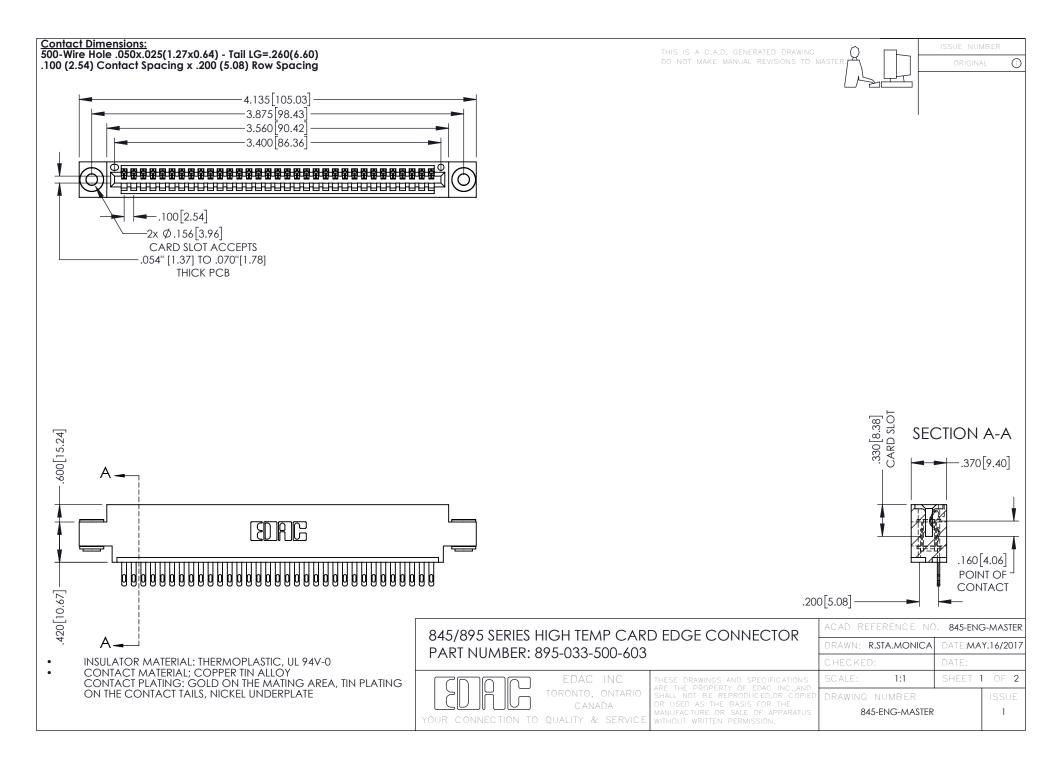

- INSULATOR MATERIAL: THERMOPLASTIC POLYESTER, UL 94V-0 DAP MATERIAL AVAILABLE UPON REQUEST
- CONTACT MATERIAL; COPPER ALLOY

**Contact Code 558** 

CONTACT PLATING: GOLD ON THE MATING AREA, TIN PLATING ON THE CONTACT TAILS, NICKEL UNDERPLATE

## 845/895 SERIES HIGH TEMP CARD EDGE CONNECTOR CONTACT CODE 555,556,558,559,560 DIMENSIONS

YOUR CONNECTION TO QUALITY & SERVICE

Contact Code 559

|   | ACAD REFERENCE NO   | . 845-ENG-MASTER |
|---|---------------------|------------------|
|   | DRAWN: R.STA.MONICA | DATE:MAY.16/2017 |
|   | CHECKED:            | DATE:            |
|   | SCALE: 1:1          | SHEET 2 OF 2     |
| D | DRAWING NUMBER      | ISSUE            |

Contact Code 560

845-ENG-MASTER

## **Mouser Electronics**

**Authorized Distributor** 

Click to View Pricing, Inv