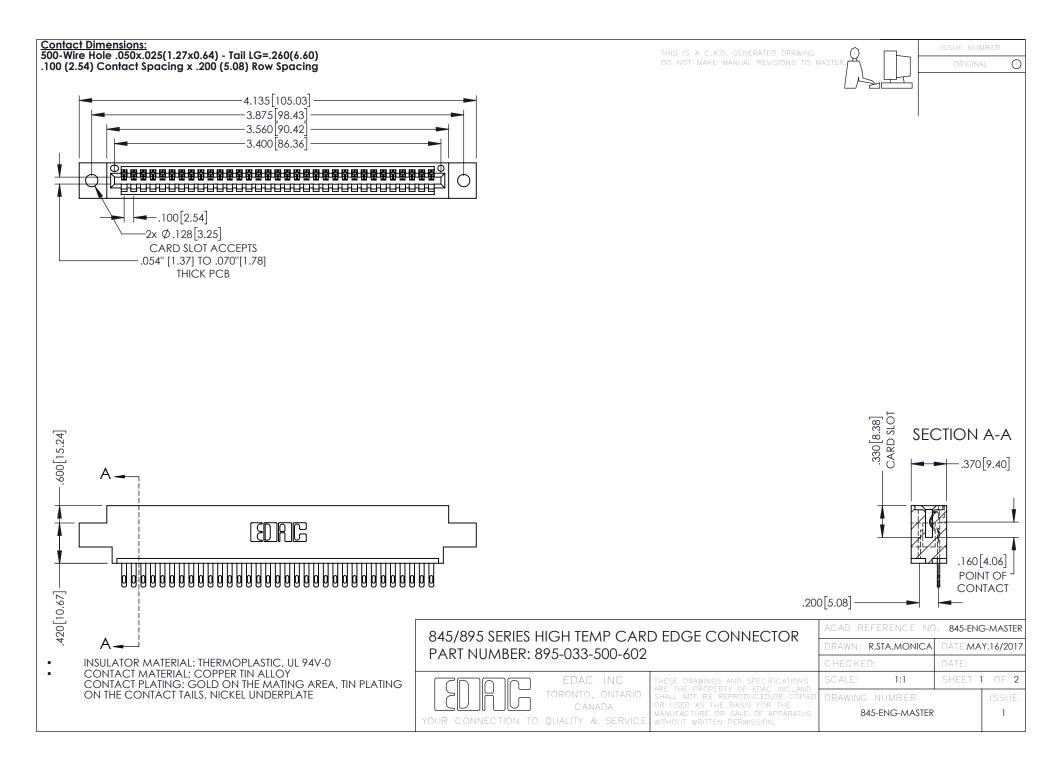

- INSULATOR MATERIAL: THERMOPLASTIC POLYESTER, UL 94V-0 DAP MATERIAL AVAILABLE UPON REQUEST
- CONTACT MATERIAL; COPPER ALLOY

**Contact Code 558** 

CONTACT PLATING: GOLD ON THE MATING AREA, TIN PLATING ON THE CONTACT TAILS, NICKEL UNDERPLATE

## 845/895 SERIES HIGH TEMP CARD EDGE CONNECTOR CONTACT CODE 555,556,558,559,560 DIMENSIONS

YOUR CONNECTION TO QUALITY & SERVICE

Contact Code 559

|   | ACAD REFERENCE NO   | . 845-ENG-MASTER |
|---|---------------------|------------------|
|   | DRAWN: R.STA.MONICA | DATE:MAY.16/2017 |
|   | CHECKED:            | DATE:            |
|   | SCALE: 1:1          | SHEET 2 OF 2     |
| D | DRAWING NUMBER      | ISSUE            |

Contact Code 560

845-ENG-MASTER

## **Mouser Electronics**

**Authorized Distributor** 

Click to View Pricing, Inv