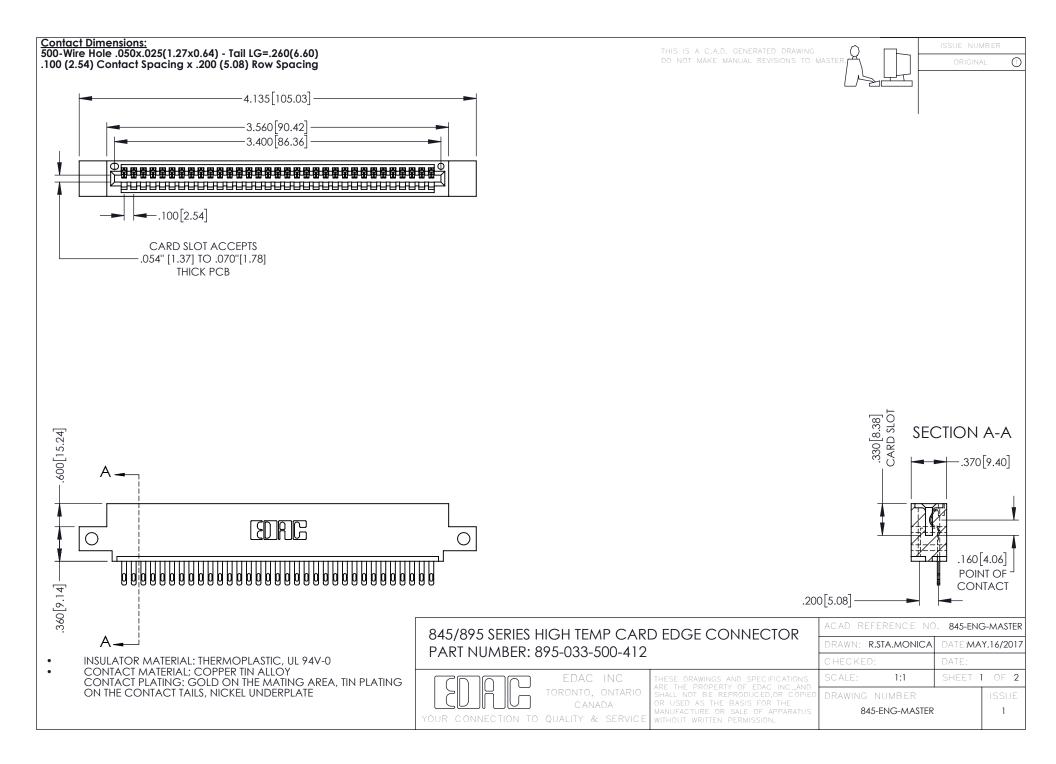

- INSULATOR MATERIAL: THERMOPLASTIC POLYESTER, UL 94V-0 DAP MATERIAL AVAILABLE UPON REQUEST
- CONTACT MATERIAL; COPPER ALLOY

**Contact Code 558** 

CONTACT PLATING: GOLD ON THE MATING AREA, TIN PLATING ON THE CONTACT TAILS, NICKEL UNDERPLATE

## 845/895 SERIES HIGH TEMP CARD EDGE CONNECTOR CONTACT CODE 555,556,558,559,560 DIMENSIONS

YOUR CONNECTION TO QUALITY & SERVICE

Contact Code 559

|   | ACAD REFERENCE NO   | . 845-ENG-MASTER |
|---|---------------------|------------------|
|   | DRAWN: R.STA.MONICA | DATE:MAY.16/2017 |
|   | CHECKED:            | DATE:            |
|   | SCALE: 1:1          | SHEET 2 OF 2     |
| D | DRAWING NUMBER      | ISSUE            |

Contact Code 560

845-ENG-MASTER

## **Mouser Electronics**

**Authorized Distributor** 

Click to View Pricing, Inv