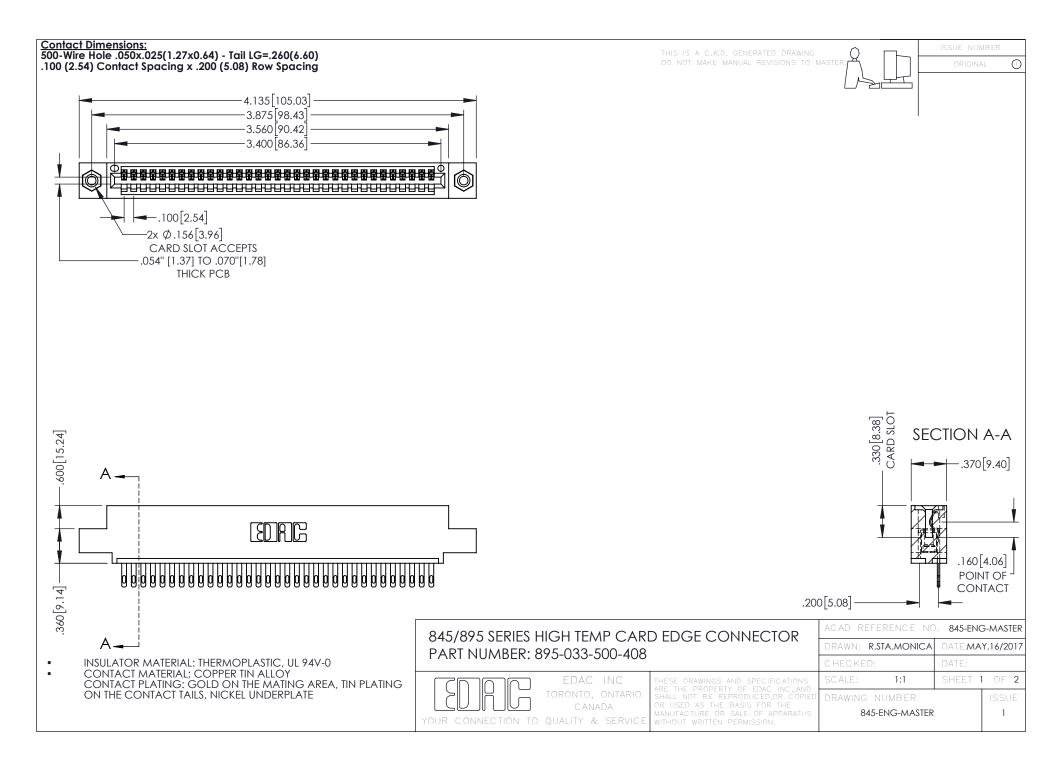

- INSULATOR MATERIAL: THERMOPLASTIC POLYESTER, UL 94V-0 DAP MATERIAL AVAILABLE UPON REQUEST
- CONTACT MATERIAL; COPPER ALLOY

**Contact Code 558** 

CONTACT PLATING: GOLD ON THE MATING AREA, TIN PLATING ON THE CONTACT TAILS, NICKEL UNDERPLATE

## 845/895 SERIES HIGH TEMP CARD EDGE CONNECTOR CONTACT CODE 555,556,558,559,560 DIMENSIONS

YOUR CONNECTION TO QUALITY & SERVICE

Contact Code 559

|   | ACAD REFERENCE NO   | . 845-ENG-MASTER |
|---|---------------------|------------------|
|   | DRAWN: R.STA.MONICA | DATE:MAY.16/2017 |
|   | CHECKED:            | DATE:            |
|   | SCALE: 1:1          | SHEET 2 OF 2     |
| D | DRAWING NUMBER      | ISSUE            |

Contact Code 560

845-ENG-MASTER

## **Mouser Electronics**

**Authorized Distributor** 

Click to View Pricing, Inv