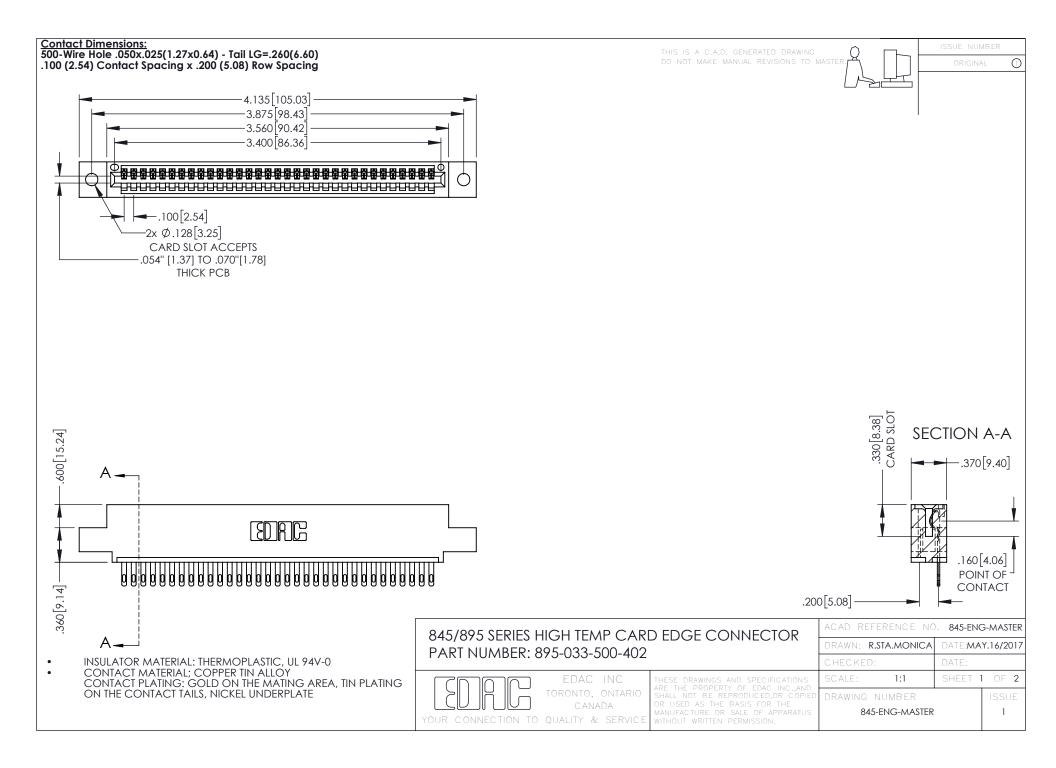

- INSULATOR MATERIAL: THERMOPLASTIC POLYESTER, UL 94V-0 DAP MATERIAL AVAILABLE UPON REQUEST
- CONTACT MATERIAL; COPPER ALLOY

**Contact Code 558** 

CONTACT PLATING: GOLD ON THE MATING AREA, TIN PLATING ON THE CONTACT TAILS, NICKEL UNDERPLATE

## 845/895 SERIES HIGH TEMP CARD EDGE CONNECTOR CONTACT CODE 555,556,558,559,560 DIMENSIONS

YOUR CONNECTION TO QUALITY & SERVICE

Contact Code 559

|   | ACAD REFERENCE NO   | . 845-ENG-MASTER |
|---|---------------------|------------------|
|   | DRAWN: R.STA.MONICA | DATE:MAY.16/2017 |
|   | CHECKED:            | DATE:            |
|   | SCALE: 1:1          | SHEET 2 OF 2     |
| D | DRAWING NUMBER      | ISSUE            |

Contact Code 560

845-ENG-MASTER

## **Mouser Electronics**

**Authorized Distributor** 

Click to View Pricing, Inv